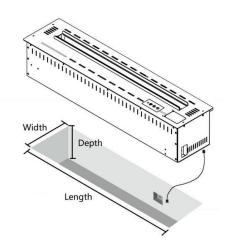

#### **Cavity Measurements - Site-Built Enclosures**

| Model | Length | Width  | Depth  |
|-------|--------|--------|--------|
| WT36  | 903mm  | 180mmW | 250mmH |
| WT48  | 1215mm | 180mmW | 250mmH |
| WT60  | 1519mm | 180mmW | 250mmH |
| WT72  | 1824mm | 180mmW | 250mmH |
| WT78  | 1995mm | 180mmW | 250mmH |