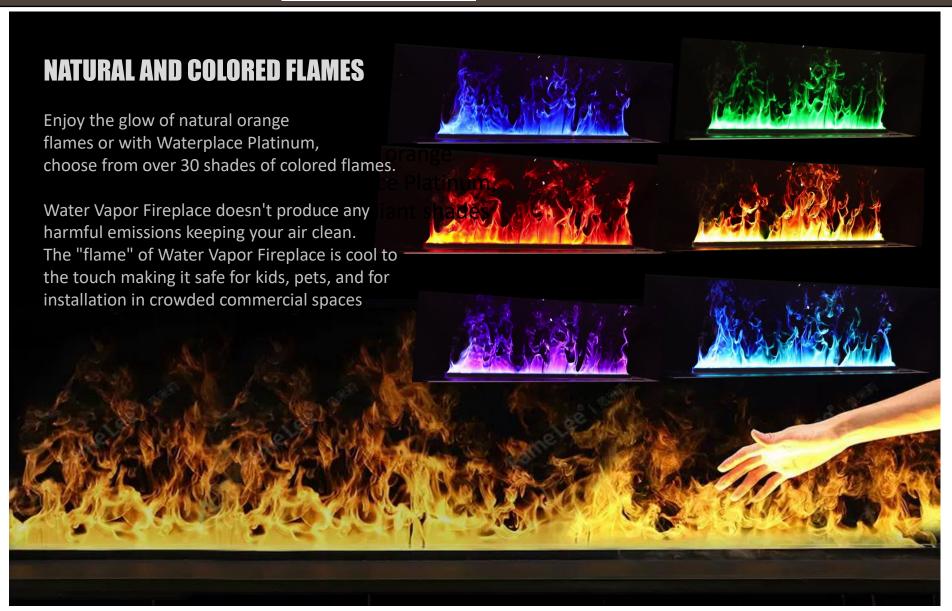

#### **ALL YOU NEED IS WATER**

The only fuel you need is water. Tap into the beauty of realistic flames in a totally unique fire. Use pure water vapor to simulate dancing fl ames with zero heat or fuels. The tank and integrated pump allow for up to 50 hours of run time. Enjoy the glow of natural orange flames ,choose from over 30 brilliant shades of colored flames.