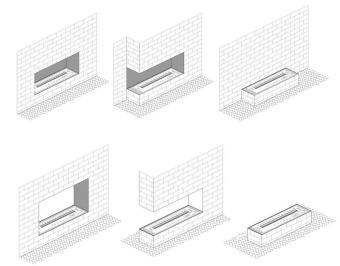

rilliant shades of colored flames.

#### **UP TO 50 HOURS RUN TIME**

#### **Waterproof LED Strip Light**

LED strips to use 50% less energy than traditional fluorescent, incandescent, and halogen lights. Full control over the color.

With automatic filling funtion, the fireplace will allow for a repeatable, reliable and consistent fill with each cycle based on volume. Quick and set your hand free

**REFILLING SYSTEM** 







#### **Cavity Measurements - Site-Built Enclosures**



| Model | Length | Width  | Depth  |
|-------|--------|--------|--------|
| WT36  | 903mm  | 180mmW | 250mmH |
| WT48  | 1215mm | 180mmW | 250mmH |
| WT60  | 1519mm | 180mmW | 250mmH |
| WT72  | 1824mm | 180mmW | 250mmH |
| WT78  | 1995mm | 180mmW | 250mmH |

#### Flexible for various decorative insert style





# NI 9080pm



Specialize in intelligent ethanol & water fireplace