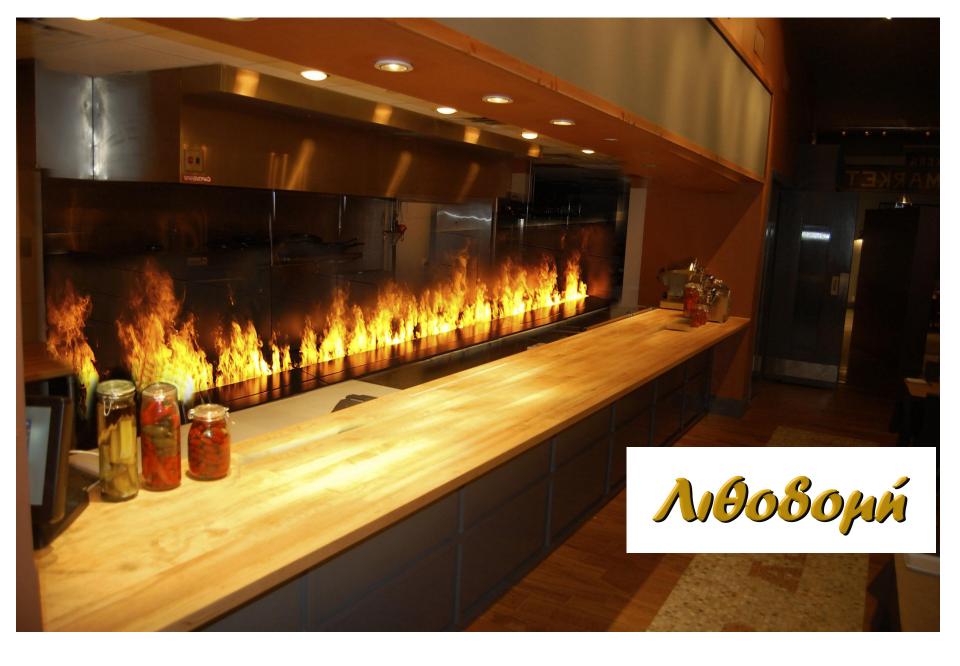

A beautiful fireplace adds a glow, a warm ambiance to any room, home, or business. Some people view the ash, smoke, and carbon emissions of live fireplaces as a drawback and opt for other options instead.

#### **ALL YOU NEED IS WATER**

The only fuel you need is water. Tap into the beauty of realistic flames in a totally unique fire. Use pure water vapor to simulate dancing fl ames with zero heat or fuels. The tank and integrated pump allow for up to 50 hours of run time. Enjoy the glow of natural orange flames ,choose from over 30 brilliant shades of colored flames.