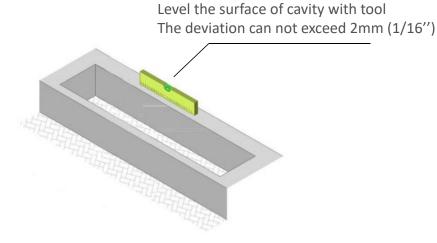

#### **Cavity Measurements - Site-Built Enclosures**

| Model | Length | Width  | Depth  |
|-------|--------|--------|--------|
| WT36  | 903mm  | 180mmW | 250mmH |
| WT48  | 1215mm | 180mmW | 250mmH |
| WT60  | 1519mm | 180mmW | 250mmH |
| WT72  | 1824mm | 180mmW | 250mmH |
| WT78  | 1995mm | 180mmW | 250mmH |