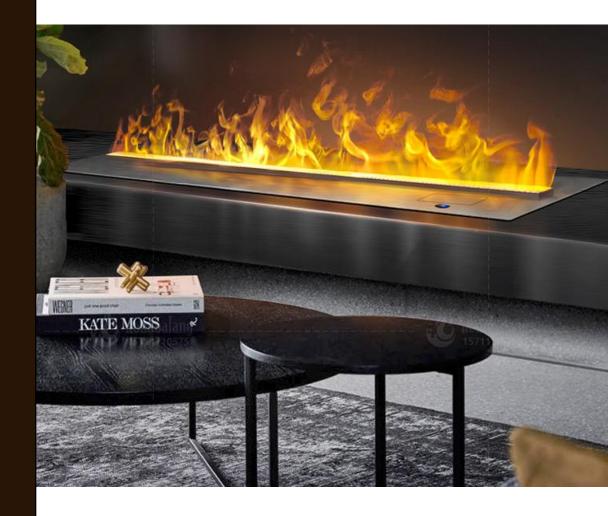

#### **ALL YOU NEED IS WATER**

The only fuel you need is water. Tap into the beauty of realistic flames in a totally unique fire. Use pure water vapor to simulate dancing fl ames with zero heat or fuels. The tank and integrated pump allow for up to 50 hours of run time. Enjoy the glow of natural orange flames ,choose from over 30 brilliant shades of colored flames.