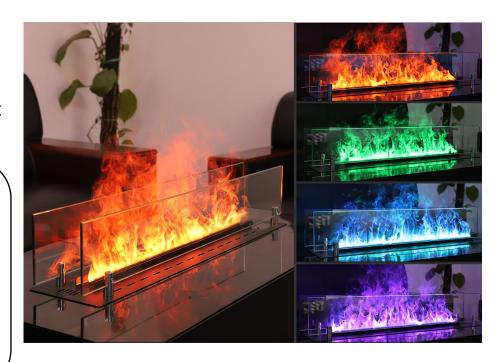

#### **Standard Feature**

- 7 Color Change /Non-polar color Change
- 2.4G Wireless Remote control function

#### **ALL YOU NEED IS WATER**

The only fuel you need is water. Tap into the beauty of realistic flames in a totally unique fire. Use pure water vapor to simulate dancing fl ames with zero heat or fuels. The tank and integrated pump allow for up to 50 hours of run time. Enjoy the glow of natural orange flames ,choose from over 30 brilliant shades of colored flames.