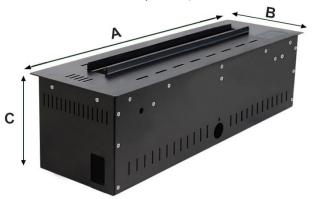

| Model | Length (A) | Width (B) | Height (C) |
|-------|------------|-----------|------------|
| WT30  | 762mm      | 193mmW    | 168mmH     |
| WT36  | 908mm      | 193mmW    | 168mmH     |
| WT48  | 1220mm     | 193mmW    | 168mmH     |
| WT60  | 1524mm     | 193mmW    | 168mmH     |
| WT72  | 1829mm     | 193mmW    | 168mmH     |
| WT78  | 2000mm     | 193mmW    | 168mmH     |