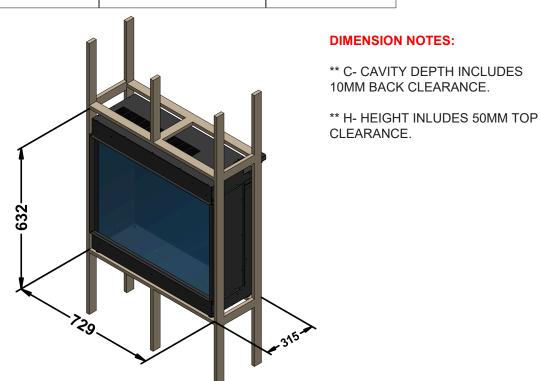

#### **APPLIANCE DIMENSIONS**

Product Code:

FRAME BUILD OUT DIMENSIONS (All dimensions are in millimetres)

| H - MIN | W - MIN | C - CAVITY DEPTH |
|---------|---------|------------------|
| 632     | 729     | 315              |

#### **DIMENSION NOTES:**

- \*\* C- CAVITY DEPTH INCLUDES 10MM BACK CLEARANCE.
- \*\* H- HEIGHT INLUDES 50MM TOP CLEARANCE.

PLEASE NOTE: DIMENSIONS ARE FOR REFERENCE ONLY - CONSULT YOUR INSTALLER AND RETAILER FOR GUIDANCE