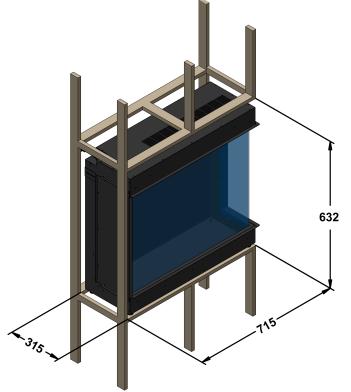

# ilektro 950 LT Right Corner Glass

#### **APPLIANCE DIMENSIONS**

Product Code:

FRAME BUILD OUT DIMENSIONS (All dimensions are in millimetres)

| H - MIN | W - MAX | C - CAVITY DEPTH |
|---------|---------|------------------|
| 632     | 715     | 315              |

#### **DIMENSION NOTES:**

- \*\* C- CAVITY DEPTH INCLUDES 10MM BACK CLEARANCE.
- \*\* H- HEIGHT INLUDES 50MM TOP CLEARANCE.

PLEASE NOTE: DIMENSIONS ARE FOR REFERENCE ONLY - CONSULT YOUR INSTALLER AND RETAILER FOR GUIDANCE