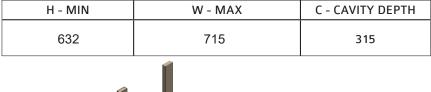

#### **APPLIANCE DIMENSIONS**

Product Code:

FRAME BUILD OUT DIMENSIONS (All dimensions are in millimetres)

| H - MIN | W - MAX | C - CAVITY DEPTH |
|---------|---------|------------------|
| 632     | 715     | 315              |

#### **DIMENSION NOTES:**

- \*\* C- CAVITY DEPTH INCLUDES 10MM BACK CLEARANCE.
- \*\* H- HEIGHT INLUDES 50MM TOP CLEARANCE.

PLEASE NOTE: DIMENSIONS ARE FOR REFERENCE ONLY - CONSULT YOUR INSTALLER AND RETAILER FOR GUIDANCE