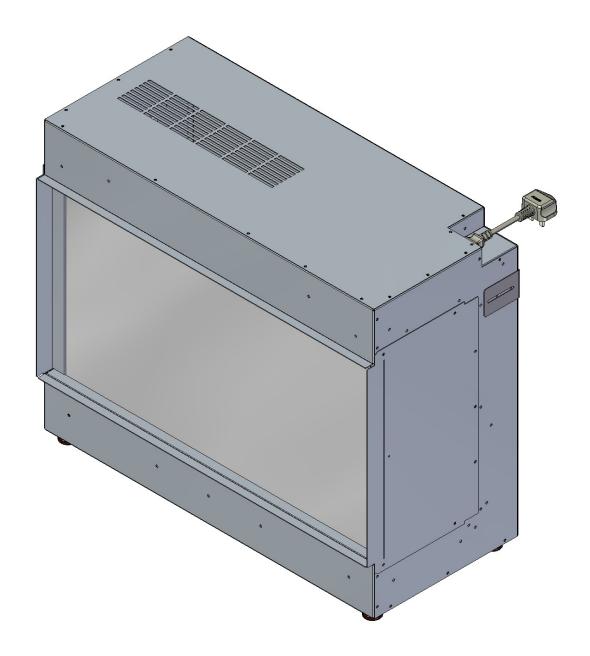

## ilektro 950 LT Glass Fronted

#### **APPLIANCE DIMENSIONS**

Product Code:

FRAME BUILD OUT DIMENSIONS (All dimensions are in millimetres)

| H - MIN | W - MIN | C - CAVITY DEPTH |
|---------|---------|------------------|
| 632     | 729     | 315              |