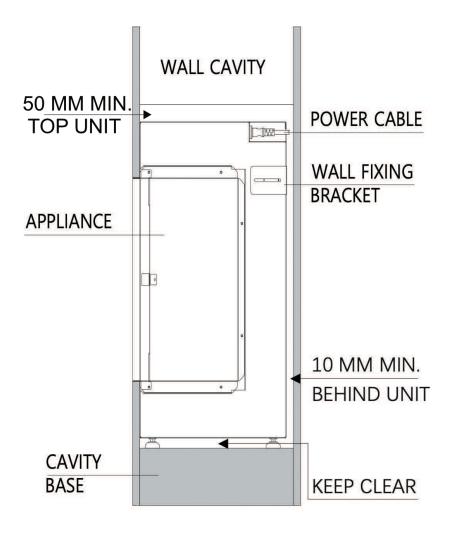

#### POSITIONING YOUR APPLIANCE

#### NOTE:

No fixtures are supplied to secure the appliance to the chosen wall. Ensure an appropriate fixing method is used depending on the construction material of the wall.

- When installing into a wall cavity space, a stud work enclosure should be built to house the appliance. Refer to frame out build sheet.
- Finish the enclosure in the chosen material ensuring cladding are pushed up to the edge frame around the glass of the unit.
- If your appliance is not level when installed the glass corner fit will be misaligned.