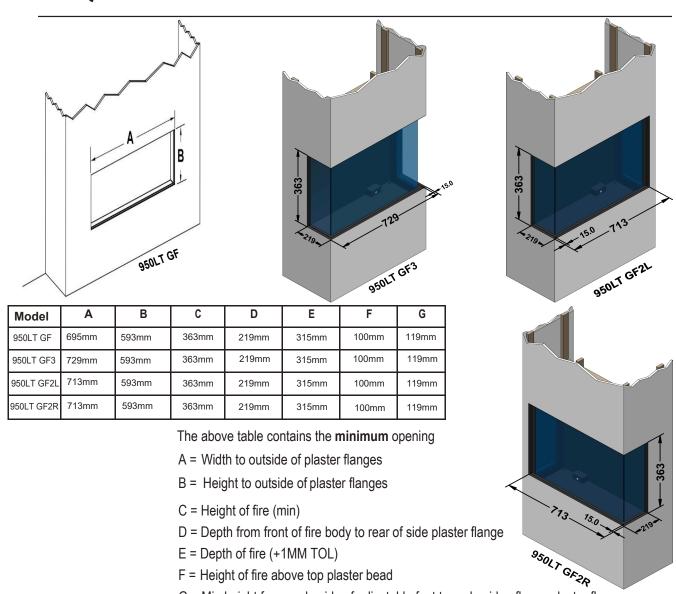

## ilektro 950 LT

#### Note:

Above given dimensions are for frame structure only.