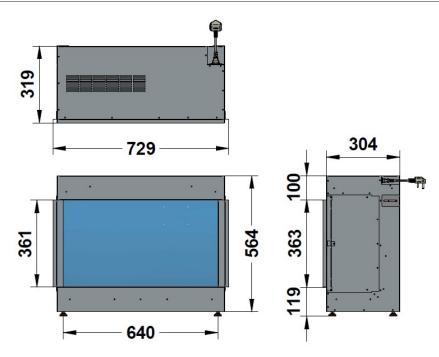

#### **APPLIANCE DIMENSIONS**

Product Code:

FRAME BUILD OUT DIMENSIONS (All dimensions are in millimetres)

| H - MIN | W - MIN | C - CAVITY DEPTH |
|---------|---------|------------------|
| 632     | 729     | 315              |