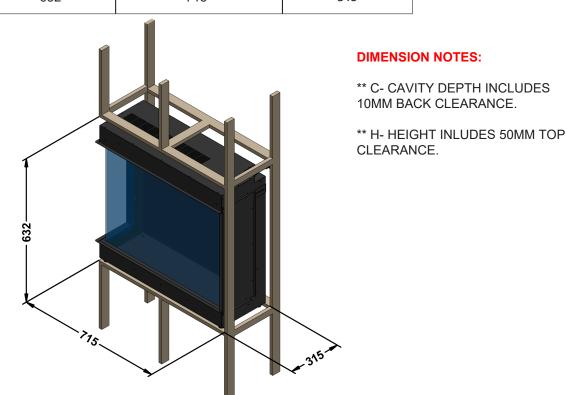

#### **DIMENSION NOTES:**

- \*\* C- CAVITY DEPTH INCLUDES 10MM BACK CLEARANCE.
- \*\* H- HEIGHT INLUDES 50MM TOP CLEARANCE.

PLEASE NOTE: DIMENSIONS ARE FOR REFERENCE ONLY - CONSULT YOUR INSTALLER AND RETAILER FOR GUIDANCE