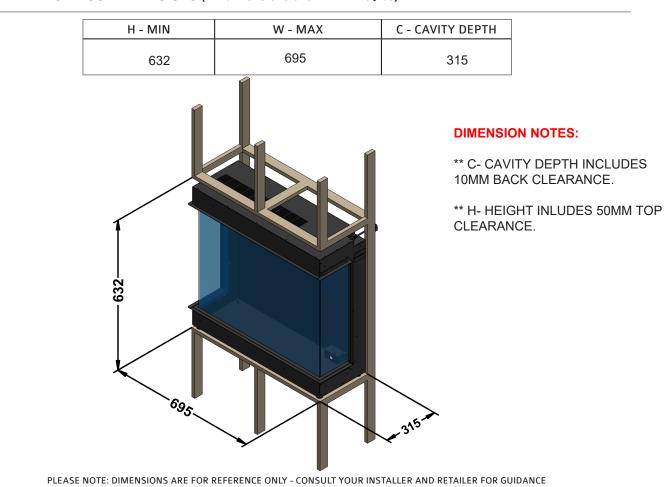

#### **APPLIANCE DIMENSIONS**

Product Code:

FRAME BUILD OUT DIMENSIONS (All dimensions are in millimetres)

| H - MIN | W - MAX | C - CAVITY DEPTH |
|---------|---------|------------------|
| 632     | 715     | 315              |

#### **DIMENSION NOTES:**

- \*\* C- CAVITY DEPTH INCLUDES 10MM BACK CLEARANCE.
- \*\* H- HEIGHT INLUDES 50MM TOP CLEARANCE.

PLEASE NOTE: DIMENSIONS ARE FOR REFERENCE ONLY - CONSULT YOUR INSTALLER AND RETAILER FOR GUIDANCE