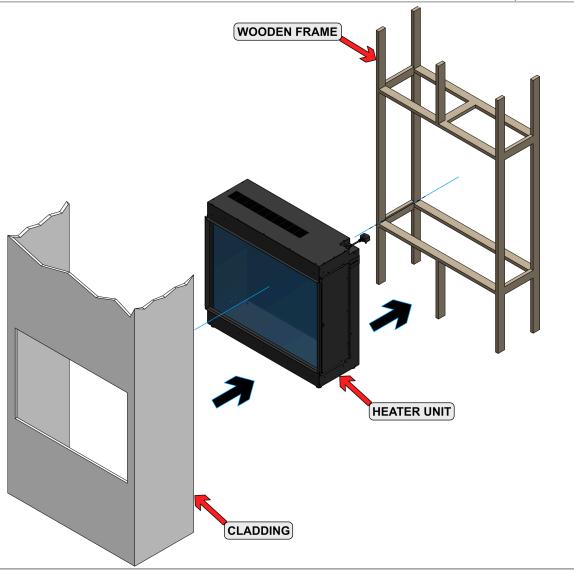

oduct Code:** 



FRAME BUILD OUT DIMENSIONS (All dimensions are in millimetres)





PLEASE NOTE: DIMENSIONS ARE FOR REFERENCE ONLY - CONSULT YOUR INSTALLER AND RETAILER FOR GUIDANCE

# ilektro 950 LT Right Corner Glass

#### **APPLIANCE DIMENSIONS**

Product Code:



FRAME BUILD OUT DIMENSIONS (All dimensions are in millimetres)

| H - MIN | W - MAX | C - CAVITY DEPTH |
|---------|---------|------------------|
| 632     | 715     | 315              |



#### **DIMENSION NOTES:**

- \*\* C- CAVITY DEPTH INCLUDES 10MM BACK CLEARANCE.
- \*\* H- HEIGHT INLUDES 50MM TOP CLEARANCE.

PLEASE NOTE: DIMENSIONS ARE FOR REFERENCE ONLY - CONSULT YOUR INSTALLER AND RETAILER FOR GUIDANCE

4.

## ilektro 950 LT

#### Note:

Above given dimensions are for frame structure only.



#### **EXPLODED VIEW**



### ilektro 950 LT

#### POSITIONING YOUR APPLIANCE



#### NOTE:

No fixtures are supplied to secure the appliance to the chosen wall. Ensure an appropriate fixing method is used depending on the construction material of the wall.

- When installing into a wall cavity space, a stud work enclosure should be built to house the appliance. Refer to frame out build sheet.
- Finish the enclosure in the chosen material ensuring cladding are pushed up to the edge frame around the glass of the unit.
- If your appliance is not level when installed the glass corner fit will be misaligned.

## ilektro 950 LT