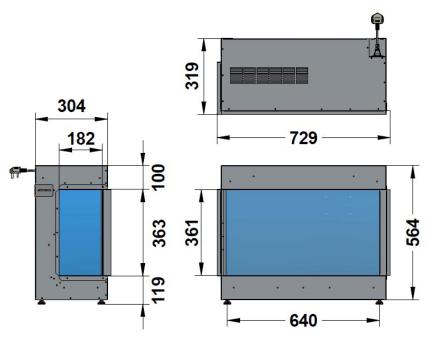

# ilektro 950 LT Right Corner Glass

#### **APPLIANCE DIMENSIONS**

Product Code:

FRAME BUILD OUT DIMENSIONS (All dimensions are in millimetres)

| H - MIN | W - MAX | C - CAVITY DEPTH |
|---------|---------|------------------|
| 632     | 715     | 315              |

#### **DIMENSION NOTES:**

- \*\* C- CAVITY DEPTH INCLUDES 10MM BACK CLEARANCE.
- \*\* H- HEIGHT INLUDES 50MM TOP CLEARANCE.

PLEASE NOTE: DIMENSIONS ARE FOR REFERENCE ONLY - CONSULT YOUR INSTALLER AND RETAILER FOR GUIDANCE