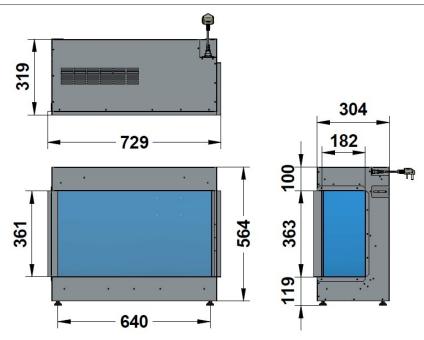

## ilektro 950 LT Left Corner Glass

#### **APPLIANCE DIMENSIONS**

**Product Code:** 

FRAME BUILD OUT DIMENSIONS (All dimensions are in millimetres)

PLEASE NOTE: DIMENSIONS ARE FOR REFERENCE ONLY - CONSULT YOUR INSTALLER AND RETAILER FOR GUIDANCE