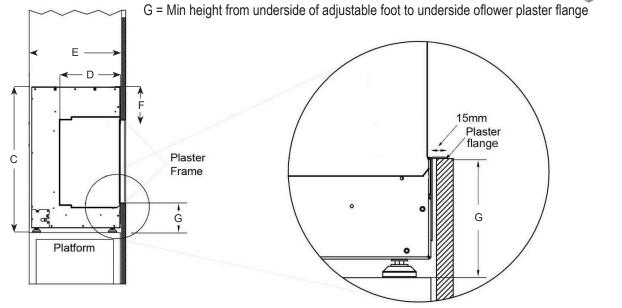

## ilektro 950 LT

#### Note:

Above given dimensions are for frame structure only.