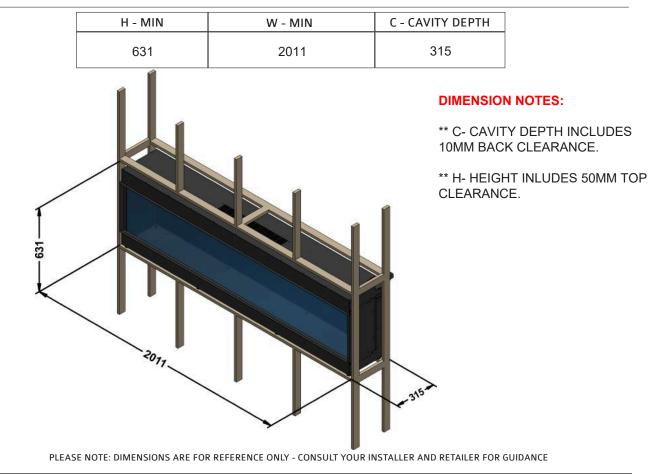

#### FRAME BUILD OUT DIMENSIONS (All dimensions are in millimetres)

### Note:

Above given dimensions are for frame structure only.