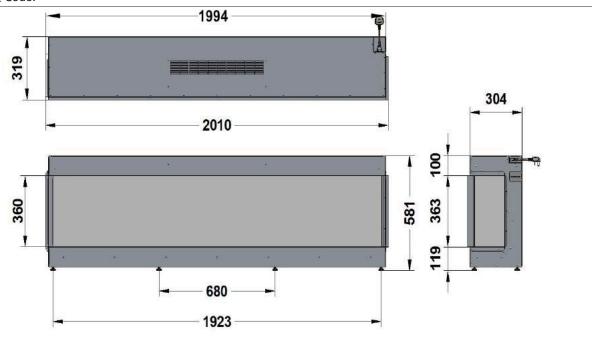

### ilektro 2000 Landscape Bay

#### **APPLIANCE DIMENSIONS**

Product Code:

FRAME BUILD OUT DIMENSIONS (All dimensions are in millimetres)