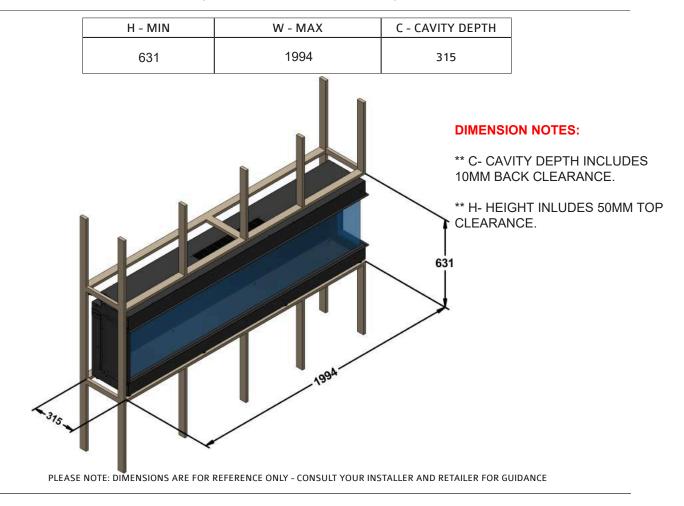

#### **APPLIANCE DIMENSIONS**

Product Code:

#### FRAME BUILD OUT DIMENSIONS (All dimensions are in millimetres)

### Note:

Above given dimensions are for frame structure only.