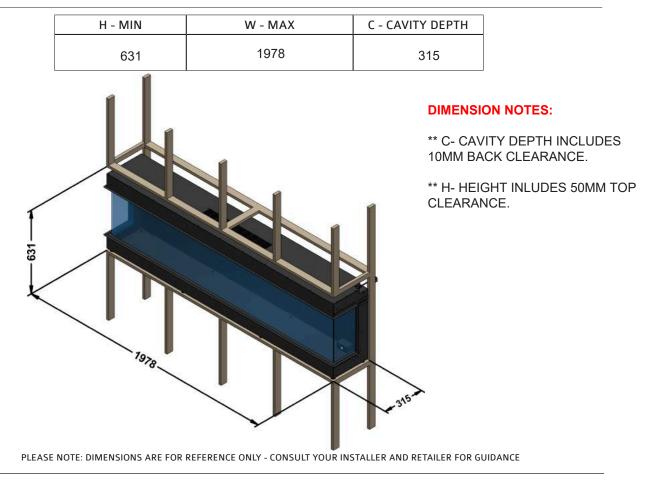

### ilektro 2000 Landscape Glass Fronted

#### **APPLIANCE DIMENSIONS**

Product Code:

#### FRAME BUILD OUT DIMENSIONS (All dimensions are in millimetres)