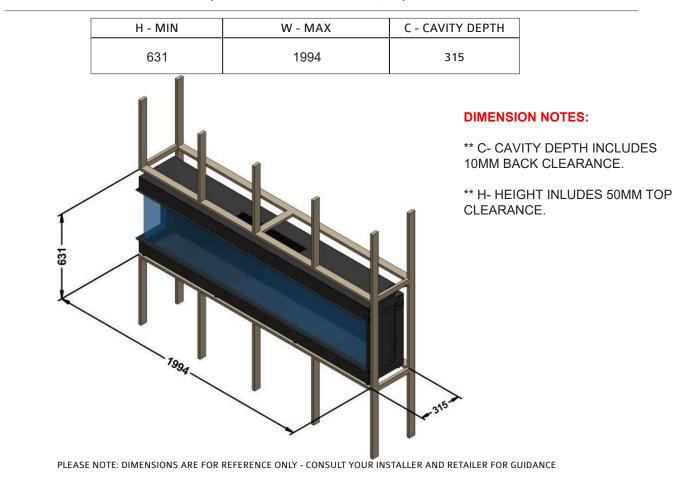

### ilektro 2000 Landscape Bay

#### **APPLIANCE DIMENSIONS**

Product Code:

FRAME BUILD OUT DIMENSIONS (All dimensions are in millimetres)