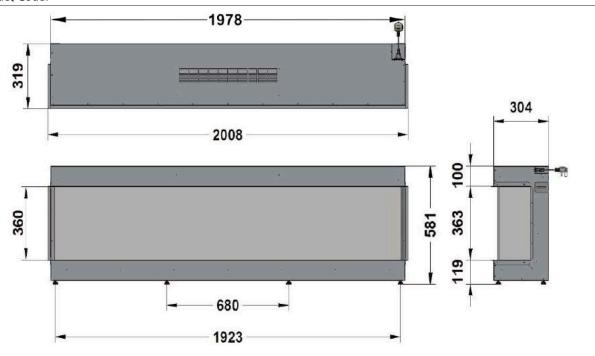

#### **APPLIANCE DIMENSIONS**

**Product Code:** 

#### FRAME BUILD OUT DIMENSIONS (All dimensions are in millimetres)