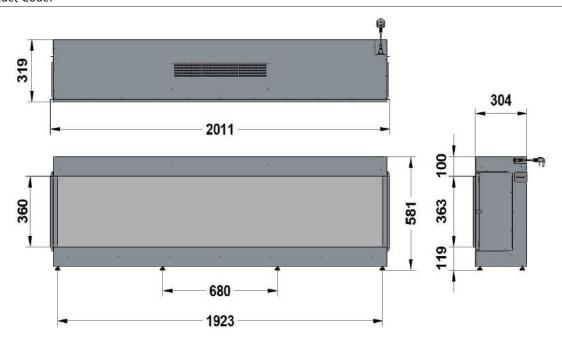

#### **APPLIANCE DIMENSIONS**

Product Code:

#### FRAME BUILD OUT DIMENSIONS (All dimensions are in millimetres)