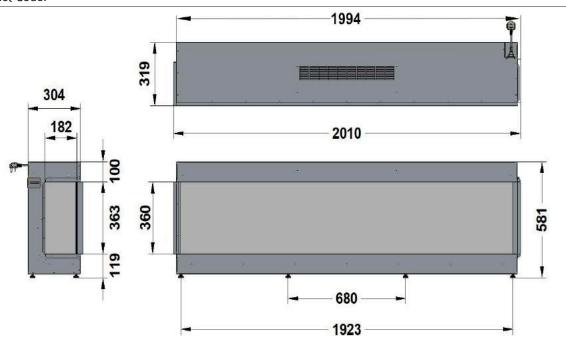

### ilektro 2000 Landscape Glass Fronted

#### **APPLIANCE DIMENSIONS**

Product Code: