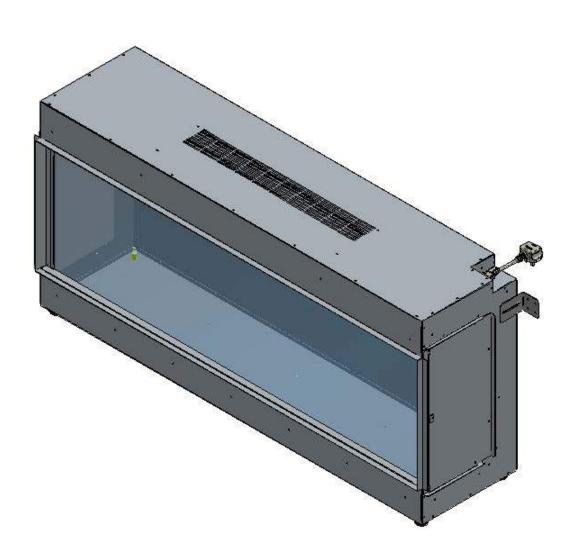

### ilektro 2000 Landscape Glass Fronted

#### **APPLIANCE DIMENSIONS**

Product Code: