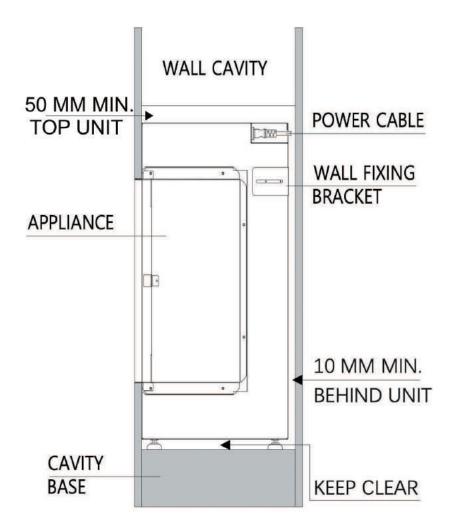

### POSITIONING YOUR APPLIANCE

#### NOTE:

No fixtures are supplied to secure the appliance to the chosen wall. Ensure an appropriate fixing method is used depending on the construction material of the wall.

- When installing into a wall cavity space, a stud work enclosure should be built to house the appliance. Refer to frame out build sheet.
- Finish the enclosure in the chosen material ensuring cladding are pushed up to the edge frame around the glass of the unit.
- If your appliance is not level when installed the glass corner fit will be misaligned.