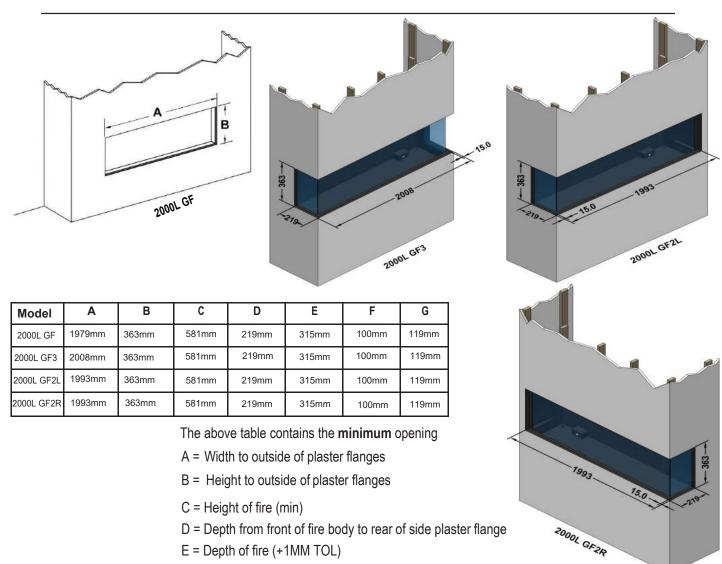

### ilektro 2000 Landscape Glass Fronted

#### **APPLIANCE DIMENSIONS**

Product Code:

#### FRAME BUILD OUT DIMENSIONS (All dimensions are in millimetres)

### ilektro 2000 Landscape Bay

#### **APPLIANCE DIMENSIONS**

Product Code:

FRAME BUILD OUT DIMENSIONS (All dimensions are in millimetres)

### ilektro 2000 Landscape Left Corner Glass

#### **APPLIANCE DIMENSIONS**

**Product Code:** 

### ilektro 2000 Landscape Right Corner Glass

#### **APPLIANCE DIMENSIONS**

**Product Code:** 

FRAME BUILD OUT DIMENSIONS (All dimensions are in millimetres)

### Note:

Above given dimensions are for frame structure only.