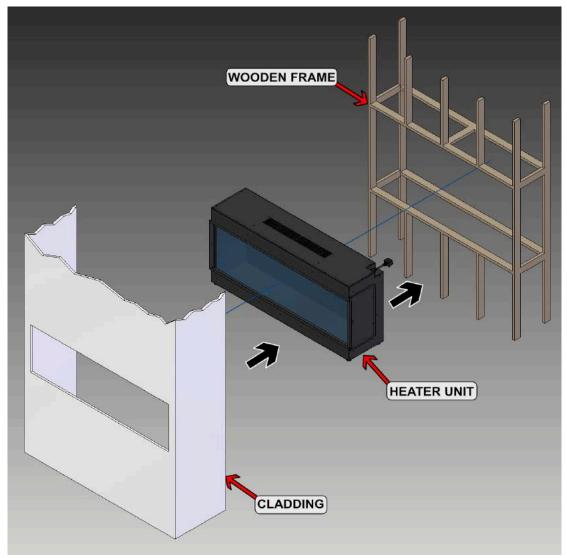

### **EXPLODED VIEW**

5.

#### NOTE:

No fixtures are supplied to secure the appliance to the chosen wall. Ensure an appropriate fixing method is used depending on the construction material of the wall.

- When installing into a wall cavity space, a stud work enclosure should be built to house the appliance. Refer to frame out build sheet.
- Finish the enclosure in the chosen material ensuring cladding are pushed up to the edge frame around the glass of the unit.
- If your appliance is not level when installed the glass corner fit will be misaligned.