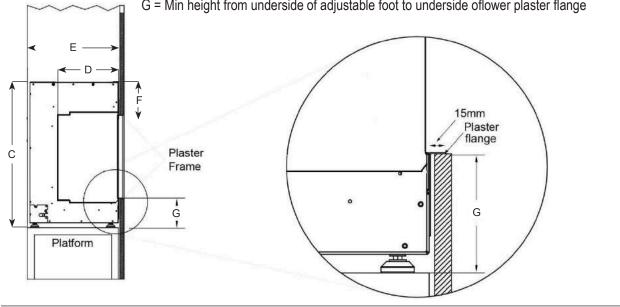

### POSITIONING YOUR APPLIANCE

#### NOTE:

No fixtures are supplied to secure the appliance to the chosen wall. Ensure an appropriate fixing method is used depending on the construction material of the wall.

- When installing into a wall cavity space, a stud work enclosure should be built to house the appliance. Refer to frame out build sheet.
- Finish the enclosure in the chosen material ensuring cladding are pushed up to the edge frame around the glass of the unit.
- If your appliance is not level when installed the glass corner fit will be misaligned.

### ilektro 2000 Landscape

7.

F = Height of fire above top plaster bead