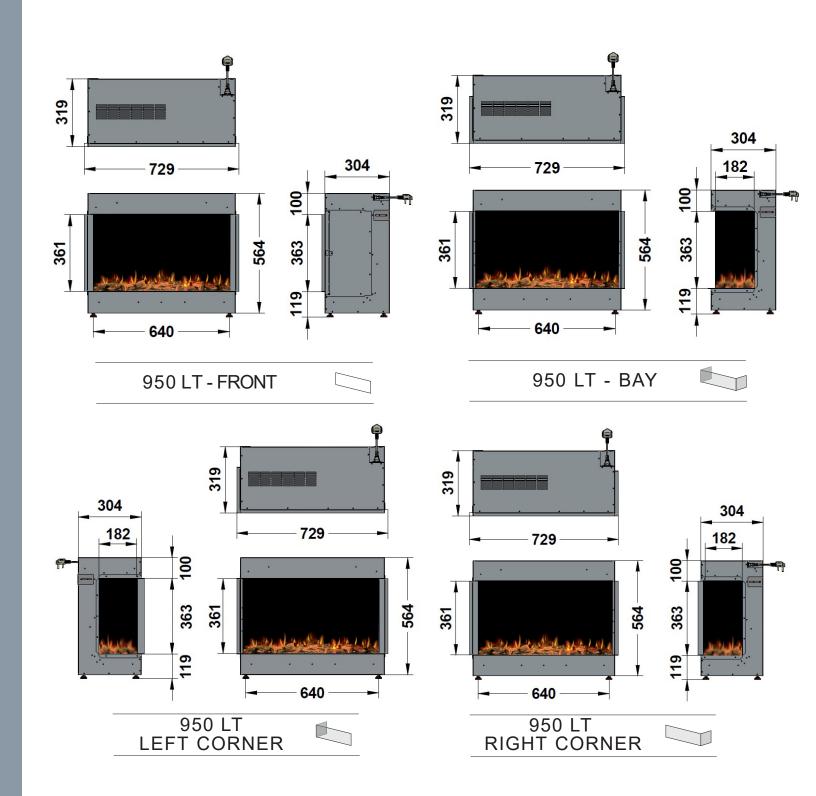

ame is able to be controlled and customised by you along with the log fuel bed, You can also control the colour and brightness of the downlight as preferred by you.



#### SOUND EFFECT

With audio volume control, you can set the crackling of your fire to create your authentic fireplace.



#### **REMOTE HANDSET**

With your infrared remote, control your fire settings from the comfort of your sofa.



#### APP CONTROL

Convenient App control available and compatible for most smart phones and tablets.



#### **THERMOSTAT**

Ultra quiet fan heater with a seven day programmer thermostatically controlled. (1-2kW)



#### **OPTIONAL EXTRAS**

Anti reflective glass and scene lighting LED kit available upon request.



#### WARRANTY

2 year warranty for added assurance.

### ilektro dimensions