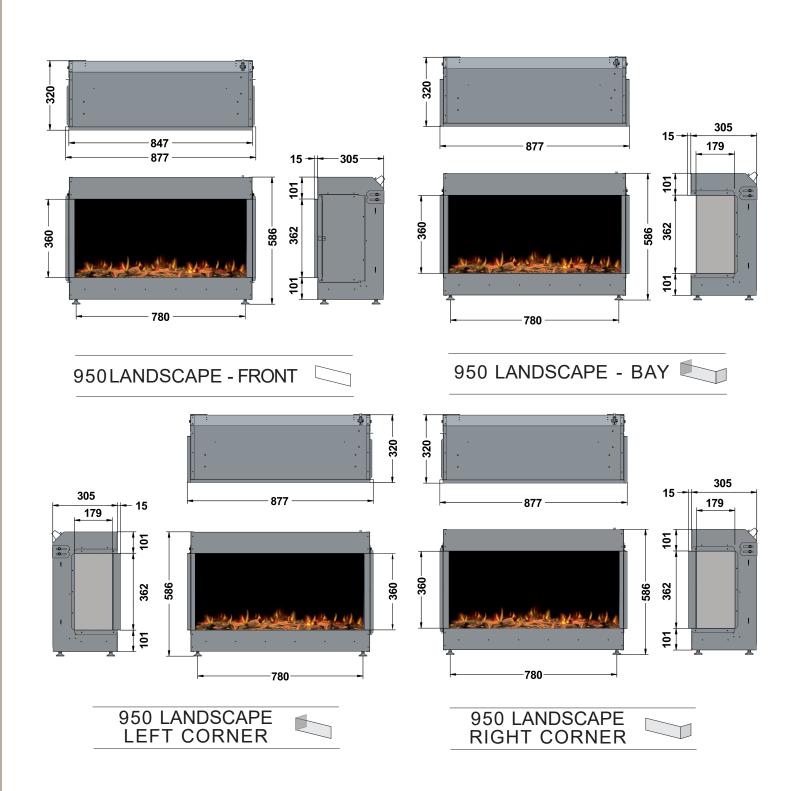

lame is able to be controlled and customised by you along with the log fuel bed, You can also control the colour and brightness of the downlight as preferred by you.



#### SOUND EFFECT

With audio volume control, you can set the crackling of your fire to create your authentic fireplace.



#### **REMOTE HANDSET**

With your infrared remote, control your fire settings from the comfort of your sofa.



#### APP CONTROL

Convenient App control available and compatible for most smart phones and tablets.



#### **THERMOSTAT**

Ultra quiet fan heater with a seven day programmer thermostatically controlled. (1-2kW)



#### **OPTIONAL EXTRAS**

Anti reflective glass and scene lighting LED kit available upon request.



#### WARRANTY

2 year warranty for added assurance.

## ilektro dimensions