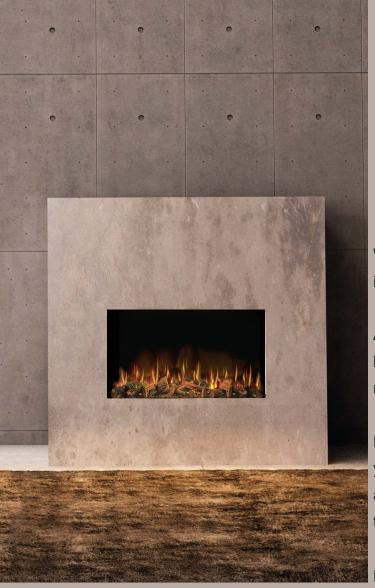

### electric fire

Warm up your home in every way with the ilektro 950 Landscape.

After all, a fireplace shouldn't just make your home look more inviting – it should make you feel more relaxed and warm on the inside and outside.

Designed with you in mind you can personalise your ilektro fireplace to create the perfect ambiance by controlling both the visuals and the temperature.

Having a fireplace has never been easier.

#### HIGH DEFINITION

Contoured realistic flame technology with a custom designed hand crafted log bed.