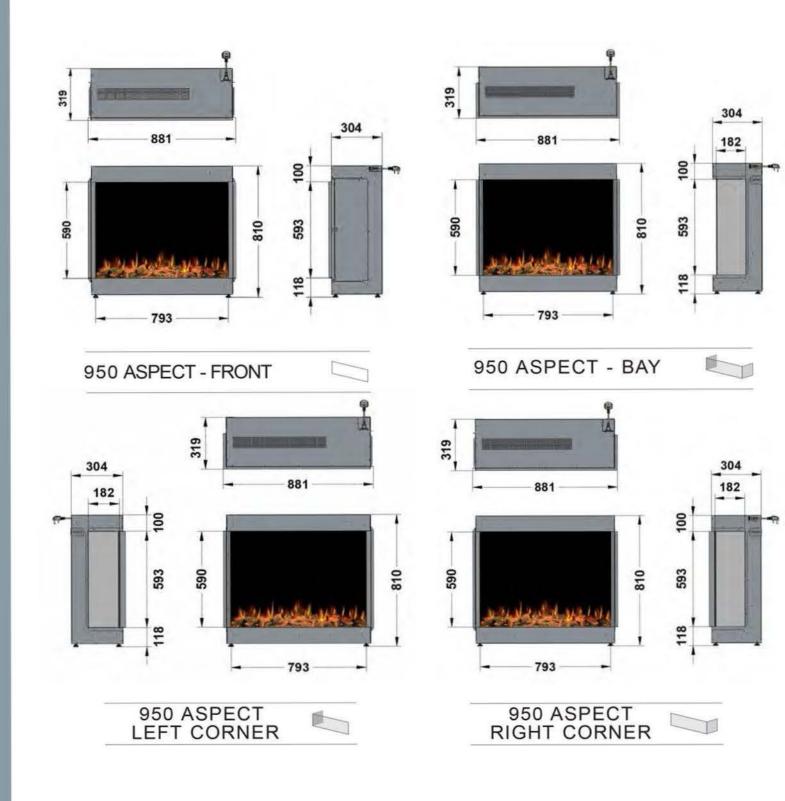

Your flame is able to be controlled and customised by you along with the log fuel bed, You can also control the colour and brightness of the downlight as preferred by you.



#### SOUND EFFECT

With audio volume control, you can set the crackling of your fire to create your authentic fireplace.



#### REMOTE HANDSET

With your infrared remote, control your fire settings from the comfort of your sofa.



#### APP CONTROL

Convenient App control available and compatible for most smart phones and tablets.



#### **THERMOSTAT**

Ultra quiet fan heater with a seven day programmer thermostatically controlled. (1-2kW)



#### OPTIONAL EXTRAS

Anti reflective glass and scene lighting LED kit available upon request.



#### WARRANTY

2 year warranty for added assurance.

## ilektro dimensions