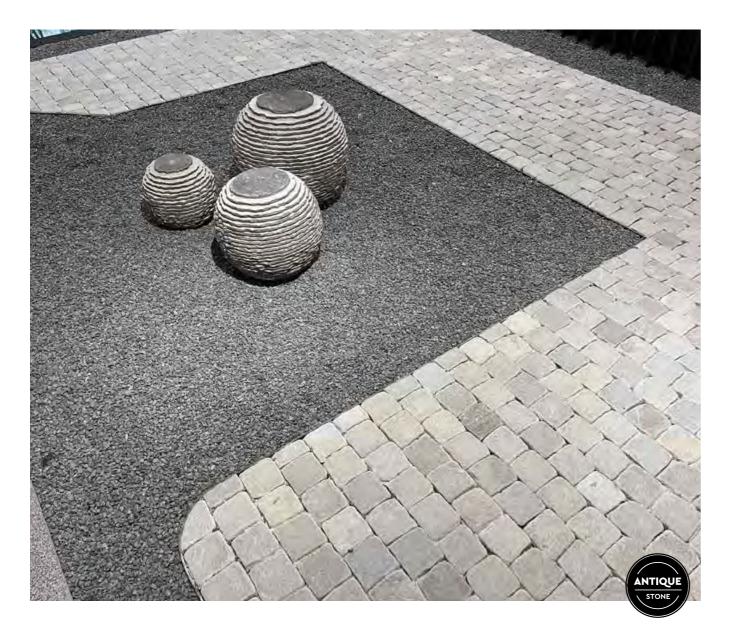

1 Ton with a 1.8cm joint makes about 5.20m<sub>2</sub>

|                                         |                    | Price               |
|-----------------------------------------|--------------------|---------------------|
| 17Antique Kavala cobblestone10x10x3-5cm | Big Bag +/- 1200kg | <b>934.00</b> €/Ton |