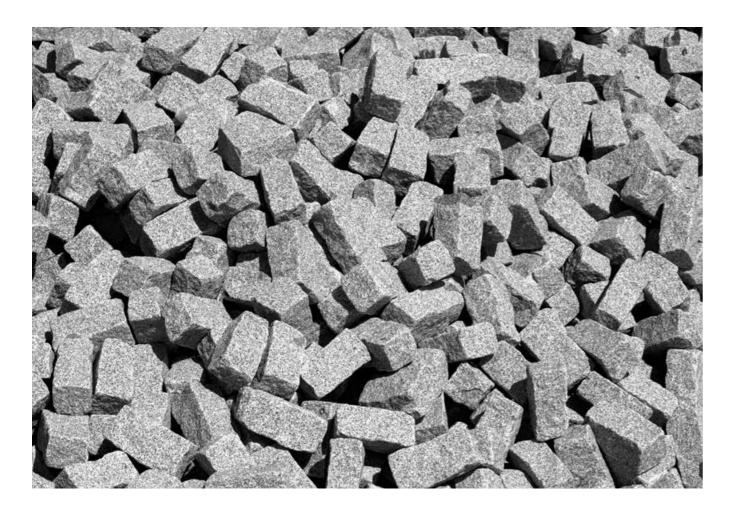

with a 1.8cm joint makes about  $8.90m_2$ 



| 2.1Kavala gray cobblestone20x20cm with a thickness of 3-5cm | Big Bag +/-1200kg | <b>720.00</b> €/Ton |
|-------------------------------------------------------------|-------------------|---------------------|
| 1 Ton with a 1.8cm joint makes about $11.30m_2$             |                   |                     |
| 2.2Kavala gray cobblestone20x20cm with a thickness of 5-7cm | Big Bag +/-1200kg | <b>766.00</b> €/Ton |

1 Ton with a 1.8cm joint makes about  $8.20m_2$ 

## Cubicles















**690.00**€/Ton

**660.00**€/Ton

Big Bag +/- 1200kg

1 Ton with a 1.8cm joint makes about 7.90m<sub>2</sub>



1 Ton with a 1.8cm joint makes about 13.30m<sub>2</sub>

7Cobblestones of Kavala5cm x EM with 3-5cm thickness (Headless)





## Cubicles









Big Bag +/-1450kg



1 Ton with a 1.8cm joint makes about 6.80m<sup>2</sup>

1 Ton with a 1.8cm joint makes about 9.80m<sup>2</sup>

10Gray Granite Cobblestone10x20x5cm

Big Bag +/-1450kg

**340.00**€/Ton

**296.00**€/Ton





11Mint cube10x20x5cm

Big Bag +/-1450kg

1 Ton with a 1.8cm joint produces approximately 12.30m<sub>2</sub>

12Cube stoneDahlia 10x10x5cm

Big Bag +/-1450kg

1 Ton with a 1.8cm joint produces approximately  $11.50\ensuremath{m_2}$ 



## Cubicles



Price 620.00€/Ton

**540.00**€/Ton







| 13 | Kitro granite cube 10x10x ±4cm | 900kg wooden box | <b>760.00</b> €/Tor |
|----|--------------------------------|------------------|---------------------|
| -  |                                | j                | ,                   |



| 14.1Basalt cube10x10x ±5c