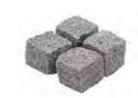

|                                                              |                   | Price               |
|--------------------------------------------------------------|-------------------|---------------------|
| 1.1Kavala gray cobblestone10x10cm with a thickness of 3-5cm  | Big Bag +/-1200kg | <b>670.00</b> €/Ton |
| 1 Ton with a 1.8cm joint makes about $13.30\ensuremath{m_2}$ |                   |                     |
| 1.2Kavala gray cobblestone10x10cm with a thickness of 5-7cm  | Big Bag +/-1200kg | <b>714.00</b> €/Tor |
| 1 Ton with a 1.8cm joint makes about 9.60m <sub>2</sub>      |                   |                     |