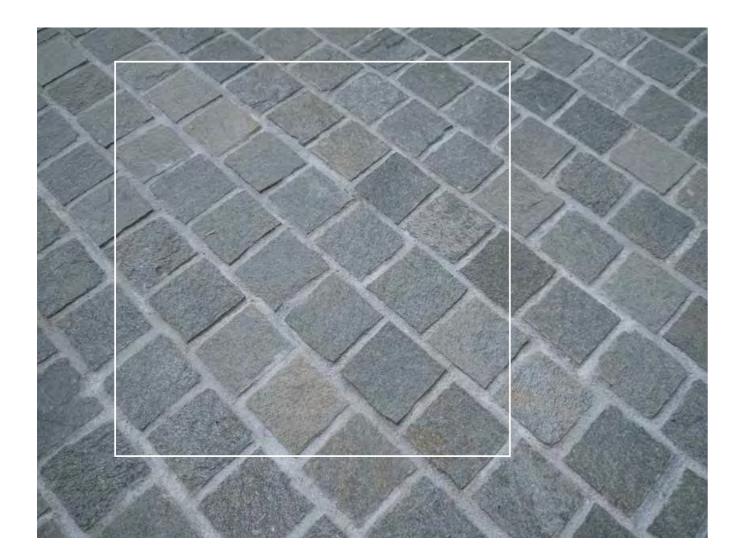

| 3.2Kavala grav cobblestone10x20cm with a thickness of 5-7cm Big |                                                             |       |
|-----------------------------------------------------------------|-------------------------------------------------------------|-------|
| 5,,                                                             | 3.2Kavala gray cobblestone10x20cm with a thickness of 5-7cm | Big E |

1 Ton with a 1.8cm joint makes about  $8.90m_2$ 

| 2.1Kavala gray cobblestone20x20cm with a thickness of 3-5cm | Big Bag +/-1200kg | <b>720.00</b> €/Ton |
|-------------------------------------------------------------|-------------------|---------------------|
| 1 Ton with a 1.8cm joint makes about $11.30m_2$             |                   |                     |
| 2.2Kavala gray cobblestone20x20cm with a thickness of 5-7cm | Big Bag +/-1200kg | <b>766.00</b> €/Ton |