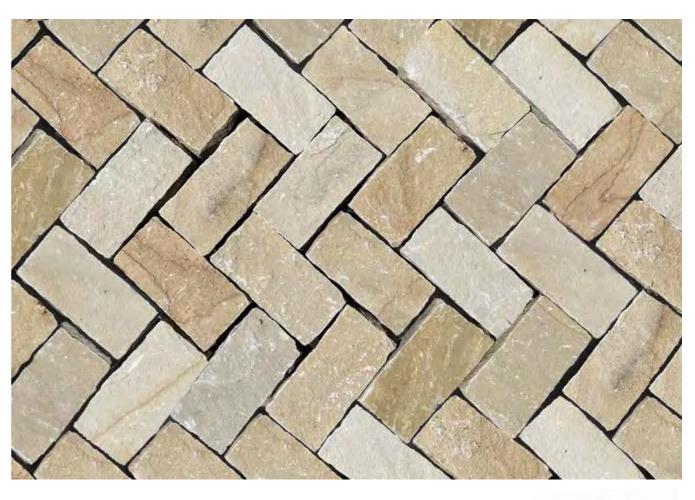

1 Ton with a 1.8cm joint makes about  $8.90m_2$ 

| 2.1Kavala gray cobblestone20x20cm with a thickness of 3-5cm | Big Bag +/-1200kg | <b>720.00</b> €/Ton |
|-------------------------------------------------------------|-------------------|---------------------|
| 1 Ton with a 1.8cm joint makes about $11.30m_2$             |                   |                     |
| 2.2Kavala gray cobblestone20x20cm with a thickness of 5-7cm | Big Bag +/-1200kg | <b>766.00</b> €/Ton |

1 Ton with a 1.8cm joint makes about  $8.20m_2$ 