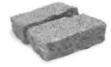

| 3.2Kavala grav cobblestone10x20cm with a thickness of 5-7cm Big |                                                             |       |
|-----------------------------------------------------------------|-------------------------------------------------------------|-------|
| 5,,                                                             | 3.2Kavala gray cobblestone10x20cm with a thickness of 5-7cm | Big E |

1 Ton with a 1.8cm joint makes about  $8.90m_2$ 

| 2.1Kavala gray cobblestone20x20cm with a thickness of 3-5cm | Big Bag +/-1200kg | <b>720.00</b> €/Ton |
|-------------------------------------------------------------|-------------------|---------------------|
| 1 Ton with a 1.8cm joint makes about $11.30m_2$             |                   |                     |
| 2.2Kavala gray cobblestone20x20cm with a thickness of 5-7cm | Big Bag +/-1200kg | <b>766.00</b> €/Ton |