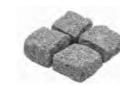

|                                                              |                   | Price               |
|--------------------------------------------------------------|-------------------|---------------------|
| 1.1Kavala gray cobblestone10x10cm with a thickness of 3-5cm  | Big Bag +/-1200kg | <b>670.00</b> €/Ton |
| 1 Ton with a 1.8cm joint makes about $13.30\ensuremath{m_2}$ |                   |                     |
| 1.2Kavala gray cobblestone10x10cm with a thickness of 5-7cm  | Big Bag +/-1200kg | <b>714.00</b> €/Tor |
| 1 Ton with a 1.8cm joint makes about 9.60m <sub>2</sub>      |                   |                     |