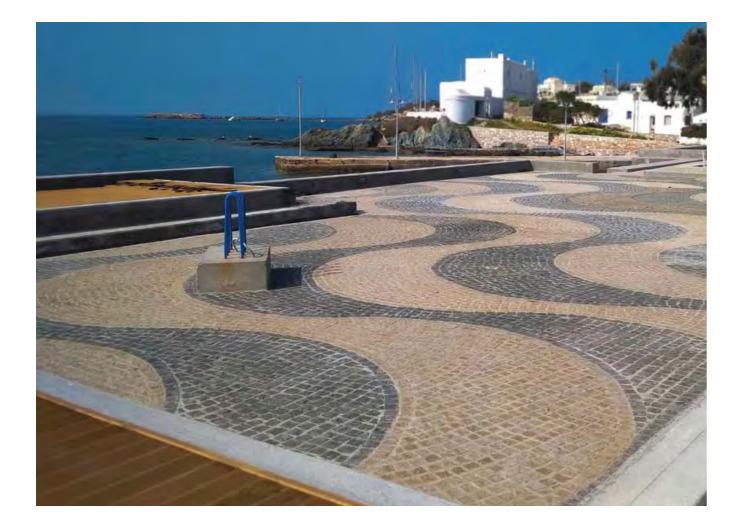

# Cubicles















**690.00**€/Ton

**660.00**€/Ton

Big Bag +/- 1200kg

1 Ton with a 1.8cm joint makes about 7.90m<sub>2</sub>



1 Ton with a 1.8cm joint makes about 13.30m<sub>2</sub>

7Cobblestones of Kavala5cm x EM with 3-5cm thickness (Headless)





## Cubicles









Big Bag +/-1450kg



1 Ton with a 1.8cm joint makes about 6.80m<sup>2</sup>

1 Ton with a 1.8cm joint makes about 9.80m<sup>2</sup>

10Gray Granite Cobblestone10x20x5cm

Big Bag +/-1450kg

**340.00**€/Ton

**296.00**€/Ton





11Mint cube10x20x5cm

Big Bag +/-1450kg

1 Ton with a 1.8cm joint produces approximately 12.30m<sub>2</sub>

12Cube stoneDahlia 10x10x5cm

Big Bag +/-1450kg

1 Ton with a 1.8cm joint produces approximately  $11.50\ensuremath{m_2}$ 



## Cubicles



Price 620.00€/Ton

**540.00**€/Ton







| 13 | Kitro granite cube 10x10x ±4cm | 900kg wooden box | <b>760.00</b> €/Tor |
|----|--------------------------------|------------------|---------------------|
| -  |                                | j                | ,                   |



| 14.1Basalt cube10x10x ±5cm                      | Big Bag 1100-1150kg | <b>654.00</b> €/Ton |
|-------------------------------------------------|---------------------|---------------------|
| 1 Ton with a 1.8cm joint makes about $10.00m_2$ |                     |                     |
|                                                 |                     |                     |

1 Ton with a 1.8cm joint makes about 5.00m<sub>2</sub>



| 5.1Rose Granite Cobblestone10x10x ±5cm          | Wooden box 1100 |
|------------------------------------