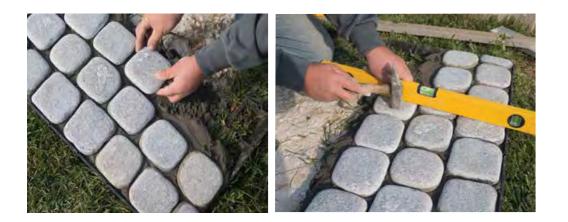

ooden box +/-  |
| 5.2Copplesione Black Granile IOX IOX ±5cm       |                 |

| 16.1Cloudstone cubes10x10x ±5cm                 | Big Bag +/- |
|-------------------------------------------------|-------------|
| 1 Ton with a 1.8cm joint makes about $10.40m_2$ |             |
| 16.2Cloudstone cubes10x10x ±10cm                | Big Bag +/- |
|                                                 |             |

1 Ton with a 1.8cm joint makes about 5.20m<sub>2</sub>







|                                         |                    | Price               |
|-----------------------------------------|--------------------|---------------------|
| 17Antique Kavala cobblestone10x10x3-5cm | Big Bag +/- 1200kg | <b>934.00</b> €/Ton |

1 Ton with a 1.8cm joint makes about 15.60m<sup>2</sup>