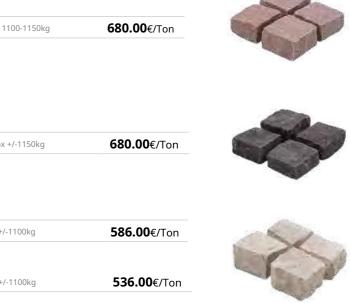

| 14.1Basalt cube10x10x ±5cm                      | Big Bag 1100-1150kg | <b>654.00</b> €/Ton |
|-------------------------------------------------|---------------------|---------------------|
| 1 Ton with a 1.8cm joint makes about $10.00m_2$ |                     |                     |
|                                                 |                     |                     |