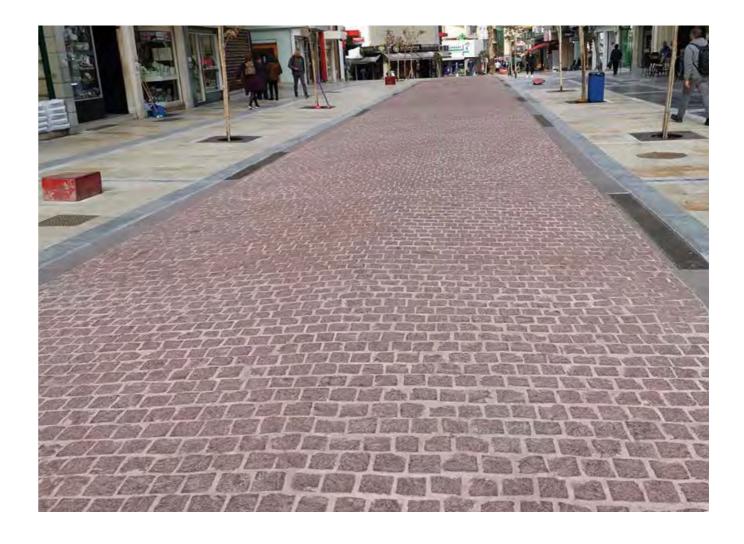

1 Ton with a 1.8cm joint makes about 5.20m<sub>2</sub>

|                                         |                    | Price               |
|-----------------------------------------|--------------------|---------------------|
| 17Antique Kavala cobblestone10x10x3-5cm | Big Bag +/- 1200kg | <b>934.00</b> €/Ton |

1 Ton with a 1.8cm joint makes about 15.60m<sup>2</sup>