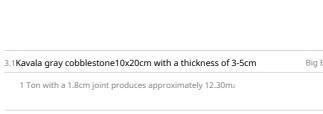

| 3.2Kavala grav cobblestone10x20cm with a thickness of 5-7cm Big |                                                             |       |
|-----------------------------------------------------------------|-------------------------------------------------------------|-------|
| 5,,                                                             | 3.2Kavala gray cobblestone10x20cm with a thickness of 5-7cm | Big E |

1 Ton with a 1.8cm joint makes about  $8.90m_2$ 

| 2.1Kavala gray cobblestone20x20cm with a thickness of 3-5cm | Big Bag +/-1200kg | <b>720.00</b> €/Ton |
|-------------------------------------------------------------|-------------------|---------------------|
| 1 Ton with a 1.8cm joint makes about $11.30m_2$             |                   |                     |
| 2.2Kavala gray cobblestone20x20cm with a thickness of 5-7cm | Big Bag +/-1200kg | <b>766.00</b> €/Ton |