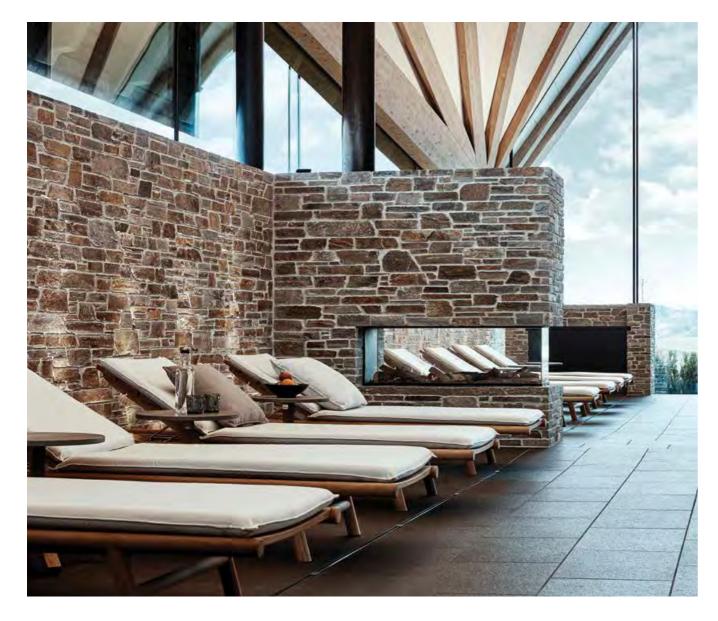

# Why Rock Face

### More available space

Preserving the character of the stone and saving space as only a few centimeters of thickness are required,

#### **Natural Sensation**

A completely natural result, as all the characteristics of the stone are preserved.

#### Ease of installation

Ease of installation, due to the small thickness of the stone.

#### Economy

Low shipping costs