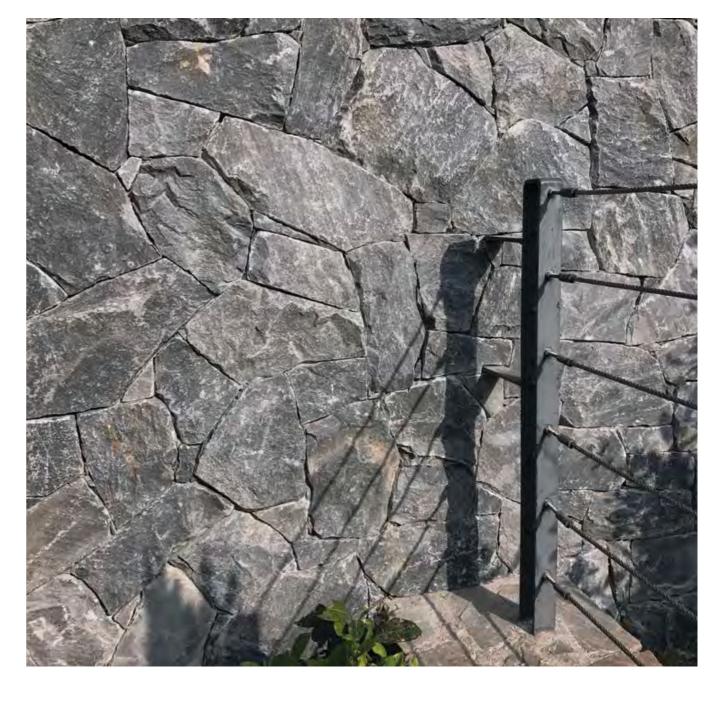

# Why Rock Face

### More available space

Preserving the character of the stone and saving space as only a few centimeters of thickness are required,

#### **Natural Sensation**

A completely natural result, as all the characteristics of the stone are preserved.

#### Ease of installation

Ease of installation, due to the small thickness of the stone.

#### Economy

Low shipping costs