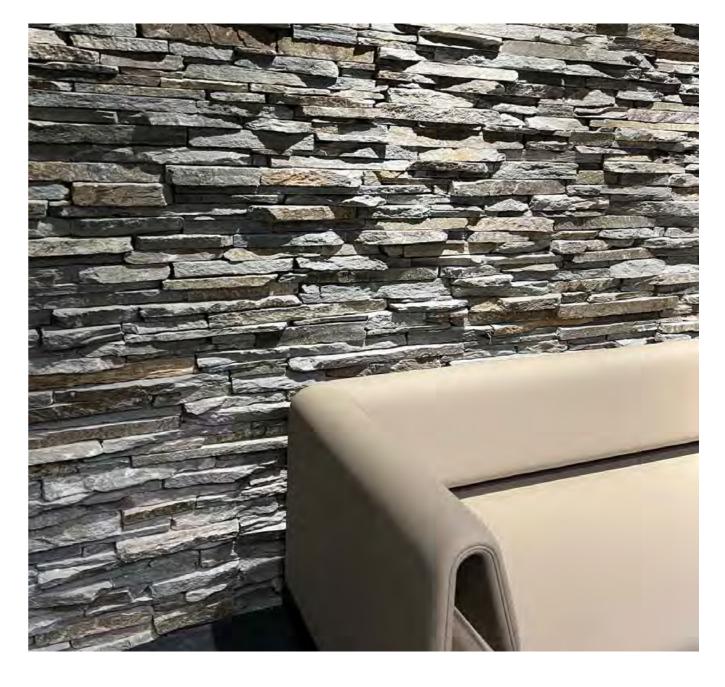

# Why Rock Face

### More available space

Preserving the character of the stone and saving space as only a few centimeters of thickness are required,

#### **Natural Sensation**

A completely natural result, as all the characteristics of the stone are preserved.

#### Ease of installation

Ease of installation, due to the small thickness of the stone.

#### Economy

Low shipping costs