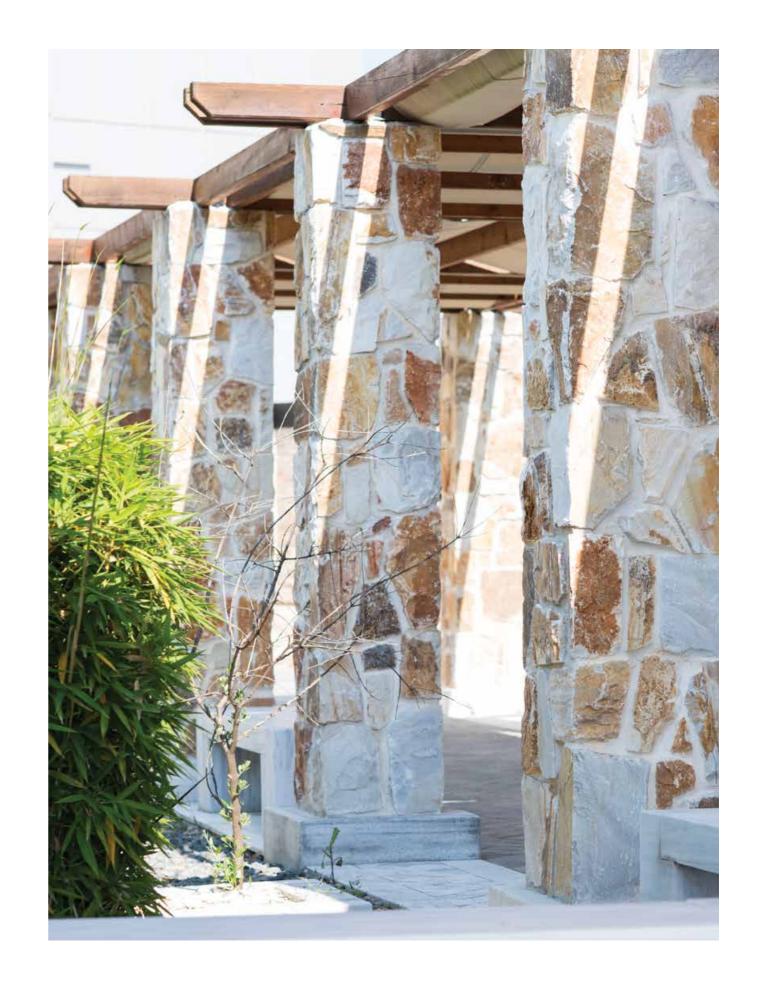

# Why Rock Face

### More available space

Preserving the character of the stone and saving space as only a few centimeters of thickness are required,

#### **Natural Sensation**

A completely natural result, as all the characteristics of the stone are preserved.

#### Ease of installation

Ease of installation, due to the small thickness of the stone.

#### Economy

Low shipping costs