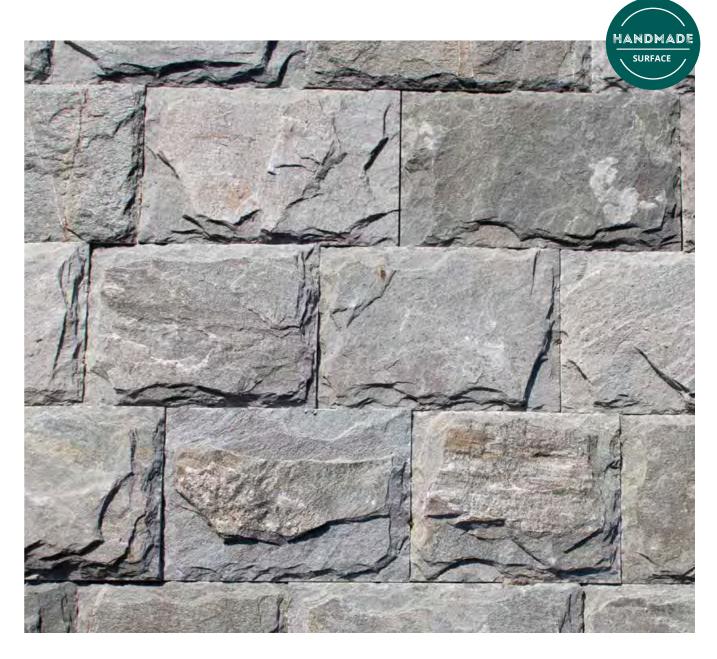

Classic

Rock Face Stenari

Rock Face

|                          |                         | Price                         |
|--------------------------|-------------------------|-------------------------------|
| 1.1Rock Face Ebony       | 20m pallet <sub>2</sub> | <b>53.00</b> €/m <sub>2</sub> |
| 1.2CornerRock Face Ebony | Pallet * 30 Current. M. | <b>53.00</b> €/Current        |