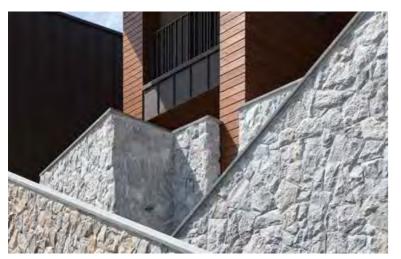

# Why Rock Face

### More available space

Preserving the character of the stone and saving space as only a few centimeters of thickness are required,

#### **Natural Sensation**

A completely natural result, as all the characteristics of the stone are preserved.

#### Ease of installation

Ease of installation, due to the small thickness of the stone.

#### Economy

Low shipping costs