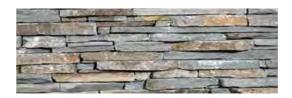

# Why Rock Face

### More available space

Preserving the character of the stone and saving space as only a few centimeters of thickness are required,

#### **Natural Sensation**

A completely natural result, as all the characteristics of the stone are preserved.

#### Ease of installation

Ease of installation, due to the small thickness of the stone.

#### Economy

Low shipping costs