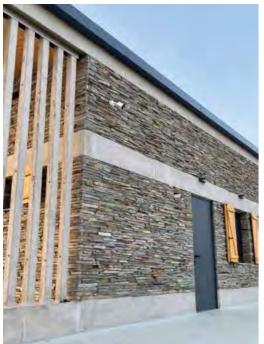

# Why Rock Face

### More available space

Preserving the character of the stone and saving space as only a few centimeters of thickness are required,

#### **Natural Sensation**

A completely natural result, as all the characteristics of the stone are preserved.

#### Ease of installation

Ease of installation, due to the small thickness of the stone.

#### Economy

Low shipping costs