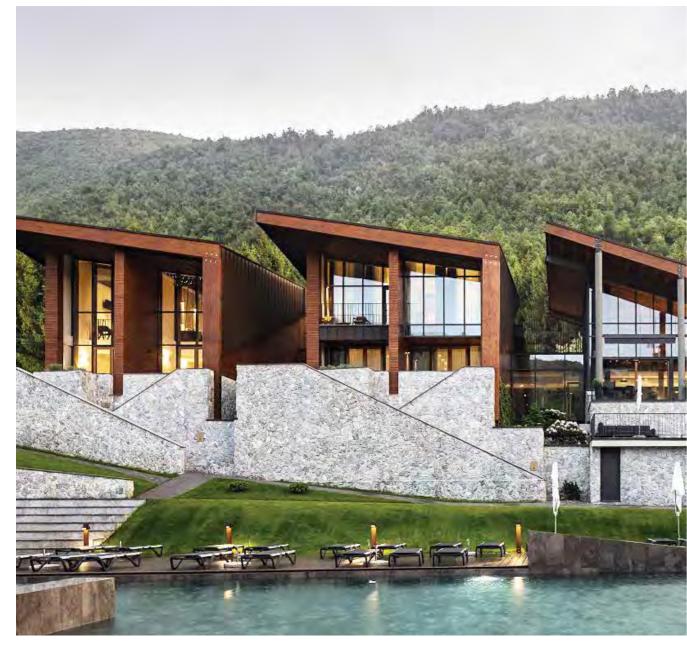

# Why Rock Face

### More available space

Preserving the character of the stone and saving space as only a few centimeters of thickness are required,

#### **Natural Sensation**

A completely natural result, as all the characteristics of the stone are preserved.

#### Ease of installation

Ease of installation, due to the small thickness of the stone.