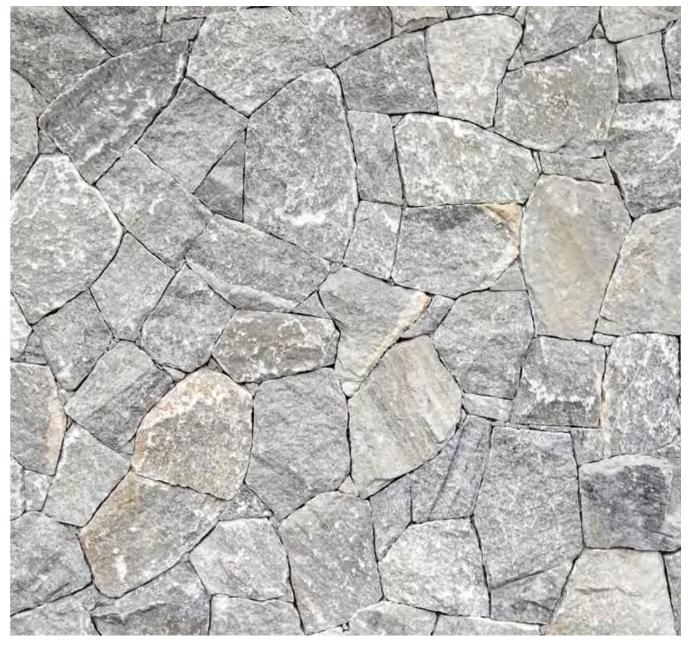

# Why Rock Face

Classic

Rock Face Stenari

Rock Face

|                          |                         | Price                         |
|--------------------------|-------------------------|-------------------------------|
| 1.1Rock Face Ebony       | 20m pallet <sub>2</sub> | <b>53.00</b> €/m <sub>2</sub> |
| 1.2CornerRock Face Ebony | Pallet * 30 Current. M. | <b>53.00</b> €/Current        |