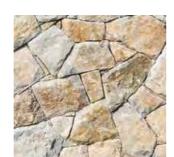

Thickness 2-4.5cm

64

|                              |                        |           | Price                 |
|------------------------------|------------------------|-----------|-----------------------|
| 1.1Stenari Kavalas 3-5cm     | Height: 4-11cm         | 17 Series | <b>65.00</b> €/Series |
| 1.2Stenari Kavala3-5cm PLUS  | Height: 12cm and above | * 17 Rows | <b>94.00</b> €/Series |
| 1.3Stenari Kavala5-10cm      | Height: 4-11cm         | 10 Rows   | <b>52.00</b> €/Series |
| 1.4Stenari Kavala5-10cm PLUS | Height: 12cm and above | * 10 Rows | <b>82.00</b> €/Series |

| 1.5Stenari corner of Kavala3-5cm  | Height: 4-11cm | * 30 Current M. | <b>60.00</b> €/Tr.m. |
|-----------------------------------|----------------|-----------------|----------------------|
| 1.6Stenari corner of Kavala5-10cm | Height: 4-11cm | * 30 Current M. | <b>60.00</b> €/Tr.m. |