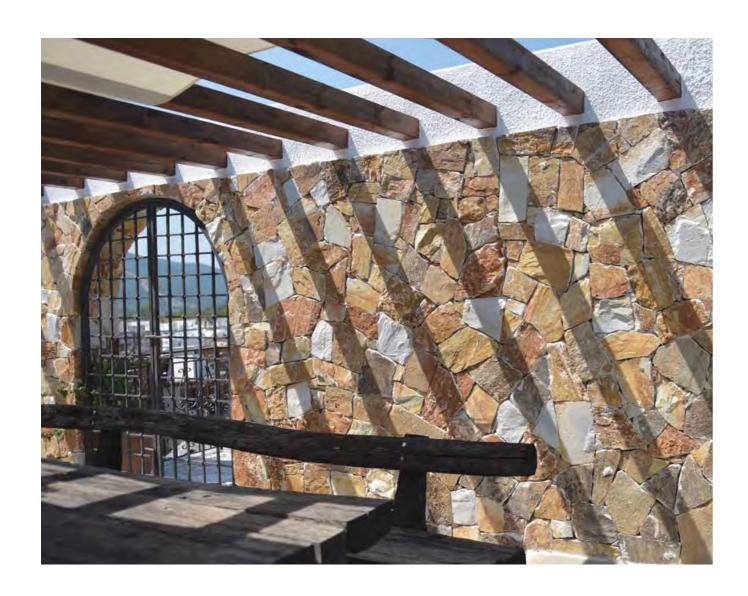

Classic

Rock Face Stenari

Rock Face

|                          |                         | Price                         |
|--------------------------|-------------------------|-------------------------------|
| 1.1Rock Face Ebony       | 20m pallet <sub>2</sub> | <b>53.00</b> €/m <sub>2</sub> |
| 1.2CornerRock Face Ebony | Pallet * 30 Current. M. | <b>53.00</b> €/Current        |