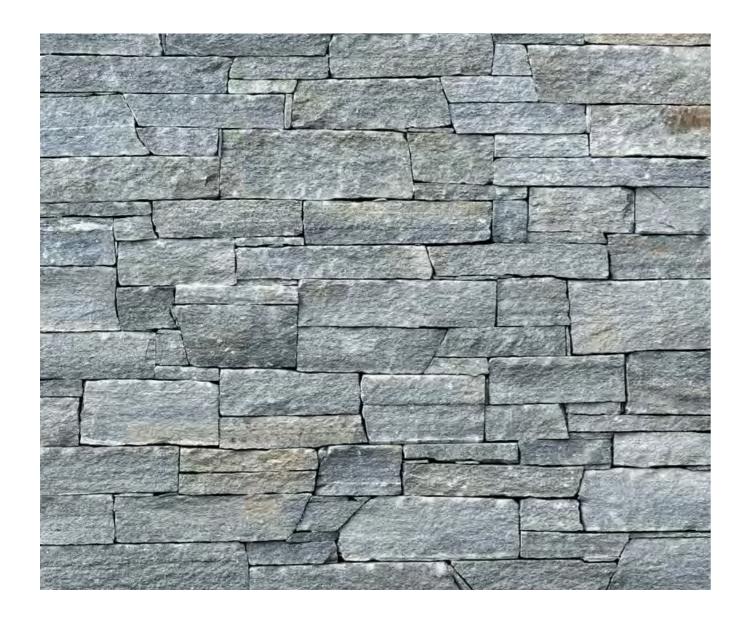

Classic

Rock Face Stenari

Rock Face

|                          |                         | Price                         |
|--------------------------|-------------------------|-------------------------------|
| 1.1Rock Face Ebony       | 20m pallet <sub>2</sub> | <b>53.00</b> €/m <sub>2</sub> |
| 1.2CornerRock Face Ebony | Pallet * 30 Current. M. | <b>53.00</b> €/Current        |

Rock Face Ebony Corners

|                        |                         | Price                         |
|------------------------|-------------------------|-------------------------------|
| 2.1Rock Face May       | 20m pallet <sub>2</sub> | <b>48.00</b> €/m <sub>2</sub> |
| 2.2CornerRock Face May | Pallet * 30 Current. M. | <b>48.00</b> €/Current        |