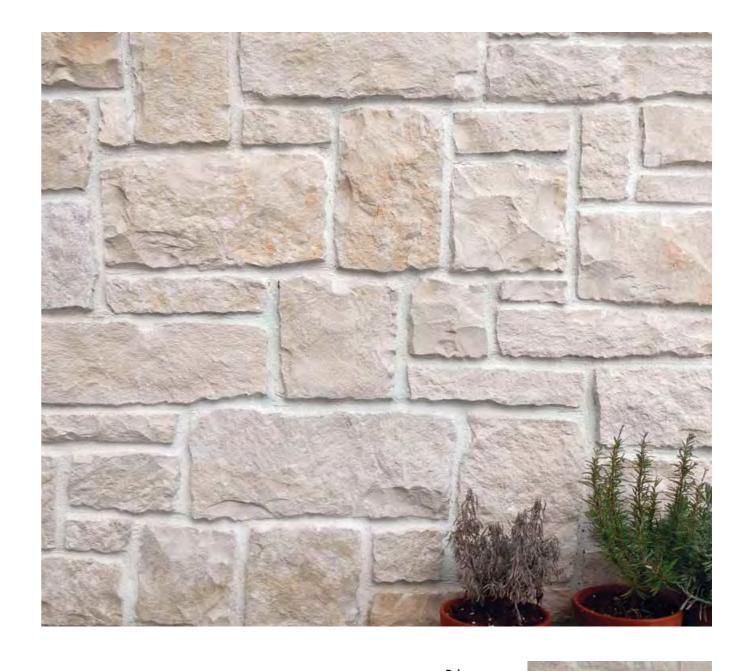

# Why Rock Face

### More available space

Preserving the character of the stone and saving space as only a few centimeters of thickness are required,

#### **Natural Sensation**

A completely natural result, as all the characteristics of the stone are preserved.