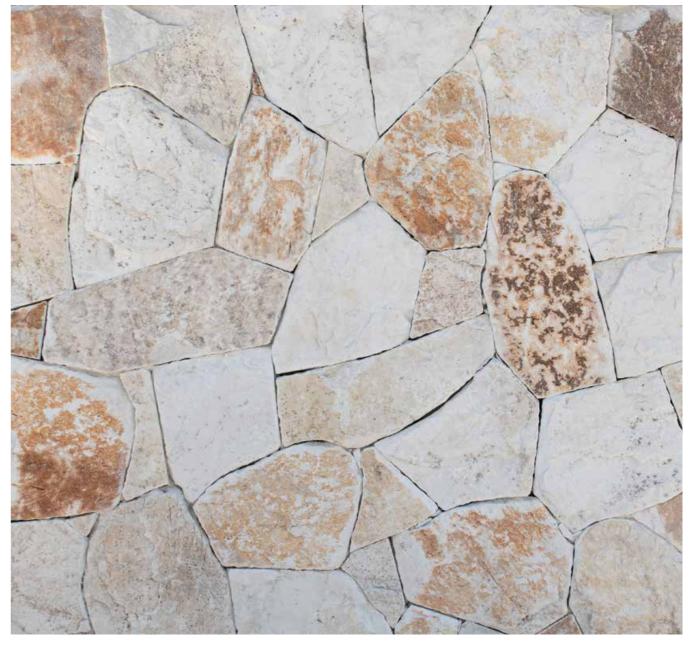

# Why Rock Face

### More available space

Preserving the character of the stone and saving space as only a few centimeters of thickness are required,

#### **Natural Sensation**

A completely natural result, as all the characteristics of the stone are preserved.

#### Ease of installation

Ease of installation, due to the small thickness of the stone.

#### Economy

Low shipping costs