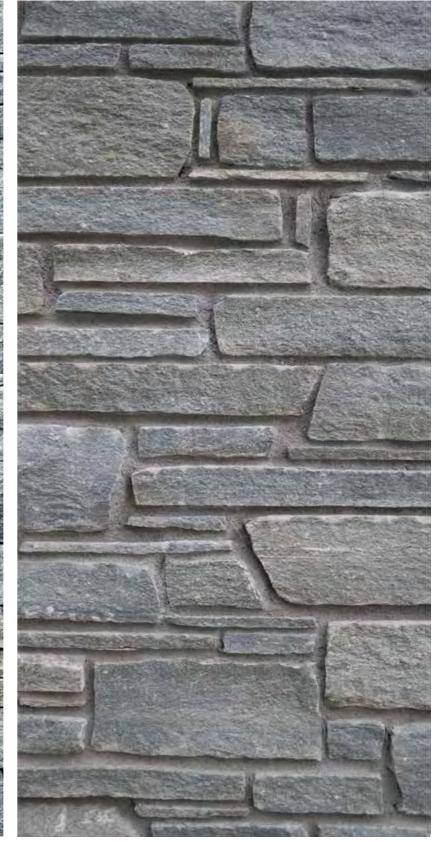

## **Production Stages:**

Cutting

THE STATE OF THE S

Mining

Final stage screening

Color sorting

Control

Rock Face

Classic

Rock Face Stenari

Rock Face

|                          |                         | Price                         |
|--------------------------|-------------------------|-------------------------------|
| 1.1Rock Face Ebony       | 20m pallet <sub>2</sub> | <b>53.00</b> €/m <sub>2</sub> |
| 1.2CornerRock Face Ebony | Pallet * 30 Current. M. | <b>53.00</b> €/Current        |