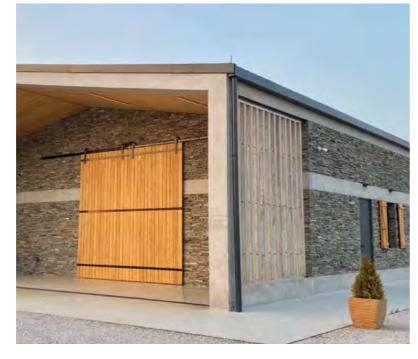

# Why Rock Face

### More available space

Preserving the character of the stone and saving space as only a few centimeters of thickness are required,

#### **Natural Sensation**

A completely natural result, as all the characteristics of the stone are preserved.

#### Ease of installation

Ease of installation, due to the small thickness of the stone.

#### Economy

Low shipping costs