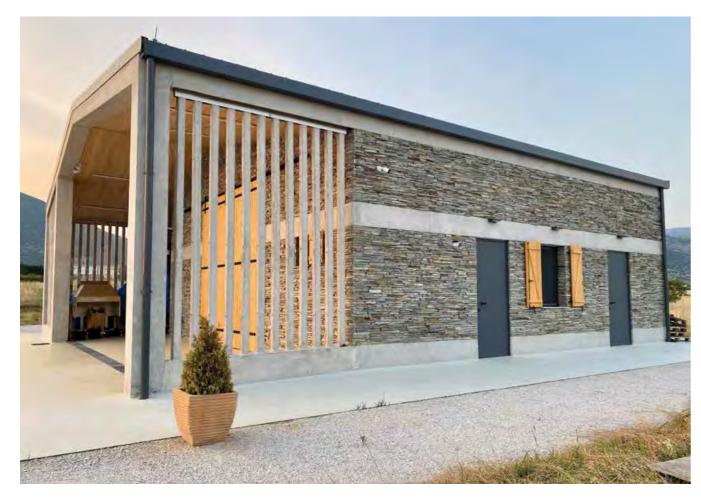

# Why Rock Face

### More available space

Preserving the character of the stone and saving space as only a few centimeters of thickness are required,

#### **Natural Sensation**

A completely natural result, as all the characteristics of the stone are preserved.

#### Ease of installation

Ease of installation, due to the small thickness of the stone.

#### Economy

Low shipping costs