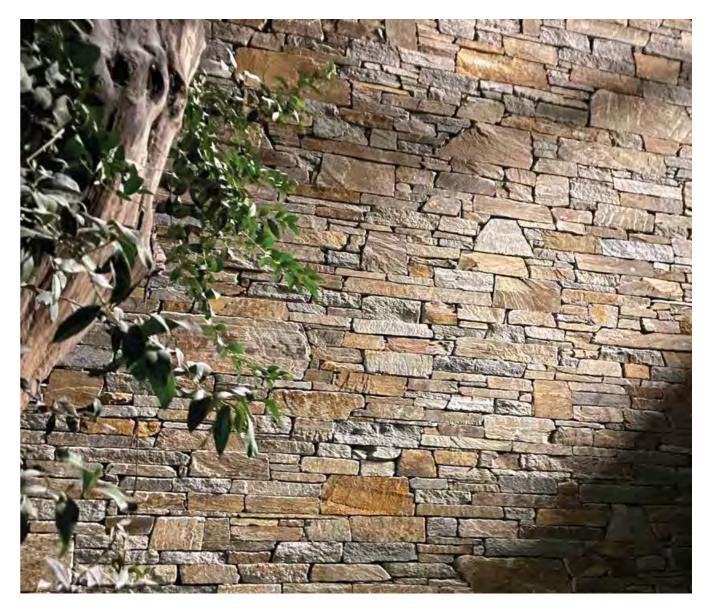

# Why Rock Face

### More available space

Preserving the character of the stone and saving space as only a few centimeters of thickness are required,

#### **Natural Sensation**

A completely natural result, as all the characteristics of the stone are preserved.

#### Ease of installation

Ease of installation, due to the small thickness of the stone.

#### Economy

Low shipping costs