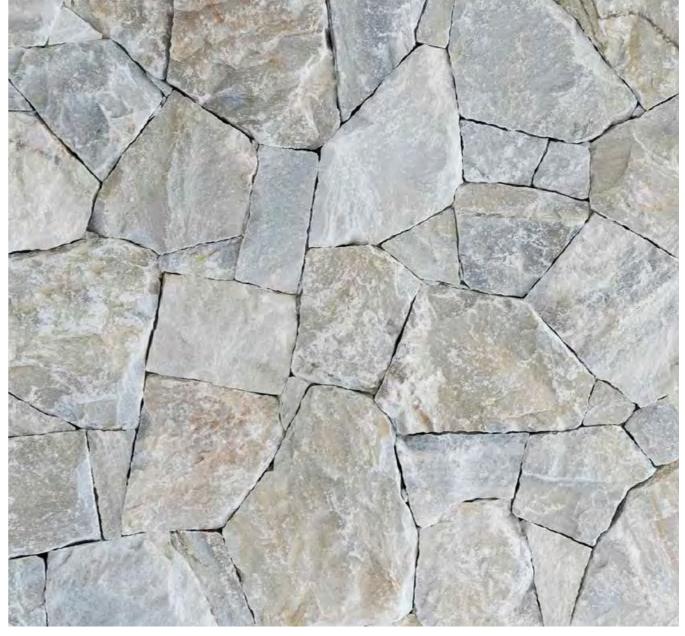

# Why Rock Face

### More available space

Preserving the character of the stone and saving space as only a few centimeters of thickness are required,

#### **Natural Sensation**

A completely natural result, as all the characteristics of the stone are preserved.

#### Ease of installation

Ease of installation, due to the small thickness of the stone.

#### Economy

Low shipping costs