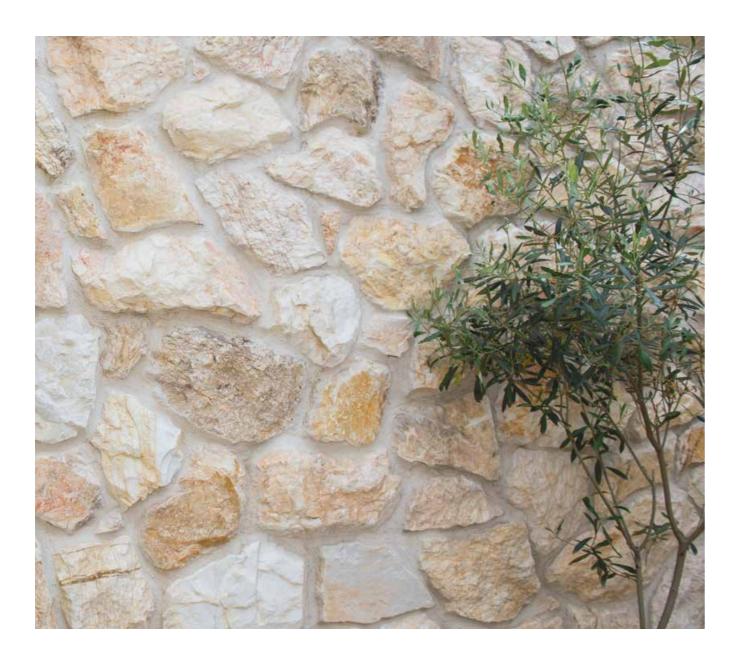

# Why Rock Face

### More available space

Preserving the character of the stone and saving space as only a few centimeters of thickness are required,

#### **Natural Sensation**

A completely natural result, as all the characteristics of the stone are preserved.

#### Ease of installation

Ease of installation, due to the small thickness of the stone.

#### Economy

Low shipping costs