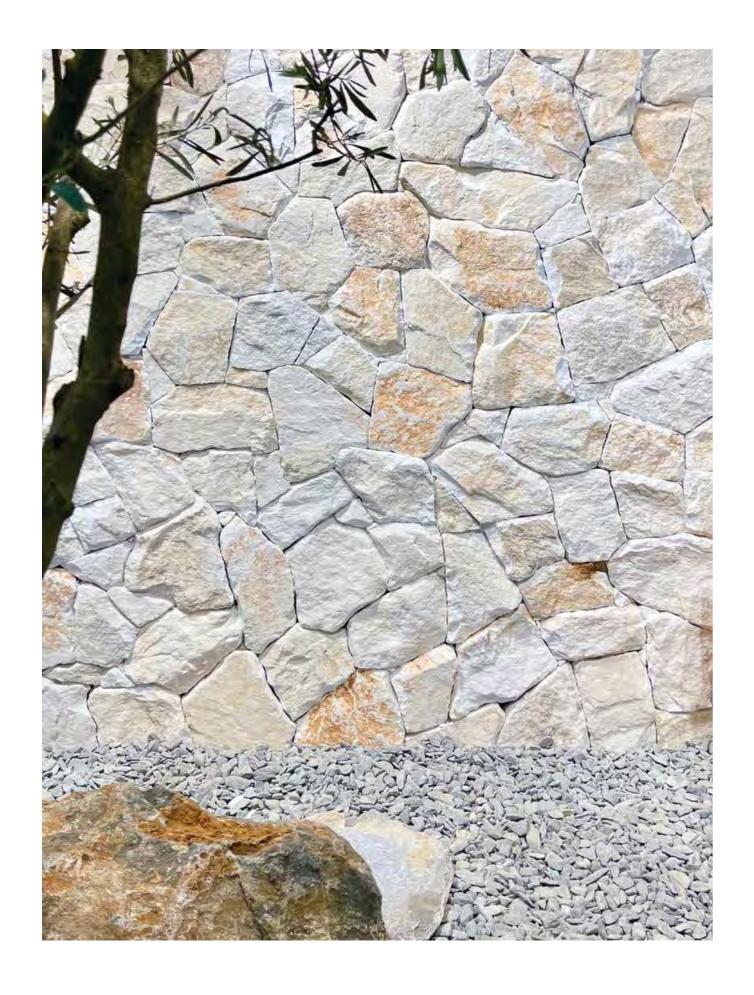

# Why Rock Face

### More available space

Preserving the character of the stone and saving space as only a few centimeters of thickness are required,

#### **Natural Sensation**

A completely natural result, as all the characteristics of the stone are preserved.

#### Ease of installation

Ease of installation, due to the small thickness of the stone.

#### Economy

Low shipping costs