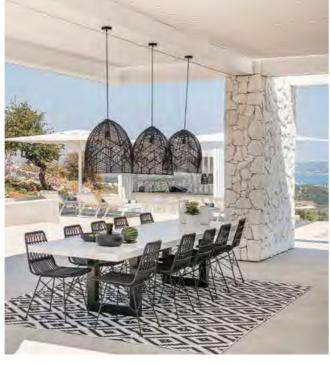

### More available space

Preserving the character of the stone and saving space as only a few centimeters of thickness are required,