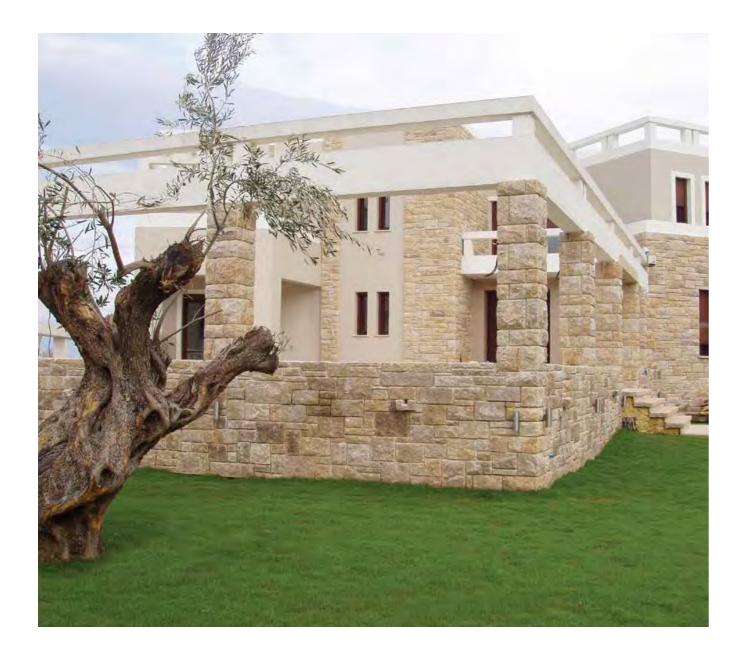

# Why Rock Face

### More available space

Preserving the character of the stone and saving space as only a few centimeters of thickness are required,

#### **Natural Sensation**

A completely natural result, as all the characteristics of the stone are preserved.

#### Ease of installation

Ease of installation, due to the small thickness of the stone.

#### Economy

Low shipping costs