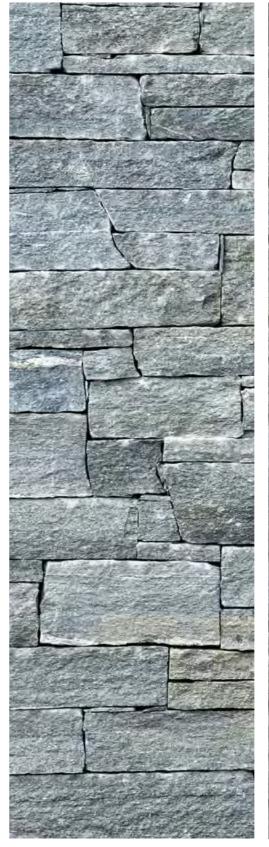

Classic

Rock Face Stenari

Rock Face

|                          |                         | Price                         |
|--------------------------|-------------------------|-------------------------------|
| 1.1Rock Face Ebony       | 20m pallet <sub>2</sub> | <b>53.00</b> €/m <sub>2</sub> |
| 1.2CornerRock Face Ebony | Pallet * 30 Current. M. | <b>53.00</b> €/Current        |

Rock Face Ebony Corners

|                        |                         | Price                         |
|------------------------|-------------------------|-------------------------------|
| 2.1Rock Face May       | 20m pallet <sub>2</sub> | <b>48.00</b> €/m <sub>2</sub> |
| 2.2CornerRock Face May | Pallet * 30 Current. M. | <b>48.00</b> €/Current        |