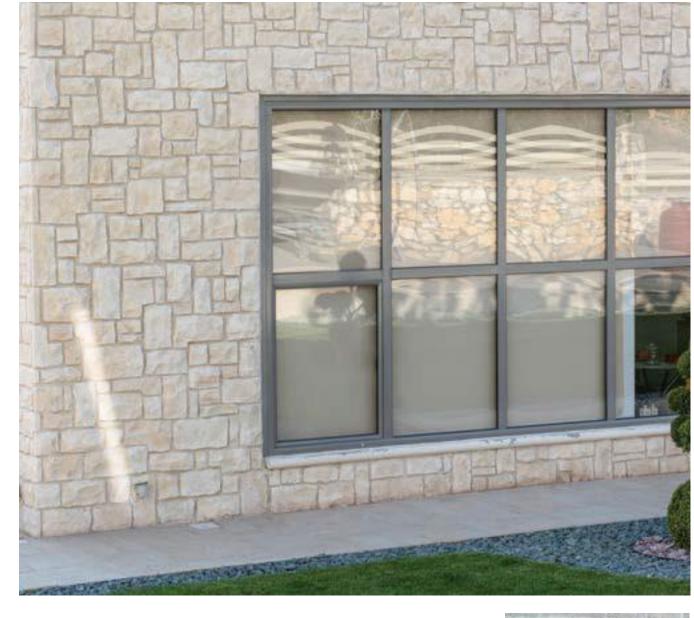

## Why Rock Face

More space available Maintaining the

character of the stone and saving space as space is required

## **Ease of installation**

Ease of installation, due to the small thickness of the stone.

**Physical Sense** 

Completely natural result, as all the characteristics of the stone are preserved.

Economy

Low transport costs