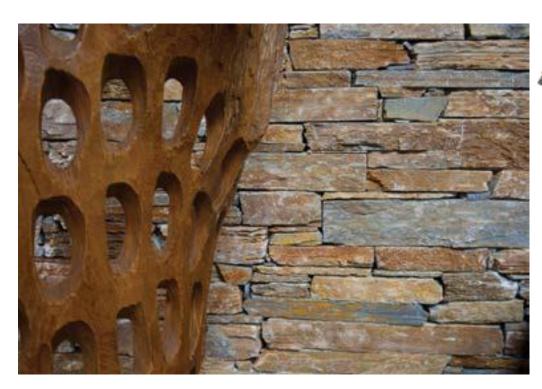

ROCK FACE

## Why Rock Face

More space available Maintaining the

character of the stone and saving space as space is required

## **Ease of installation**

Ease of installation, due to the small thickness of the stone.

**Physical Sense** 

Completely natural result, as all the characteristics of the stone are preserved.

Economy

Low transport costs