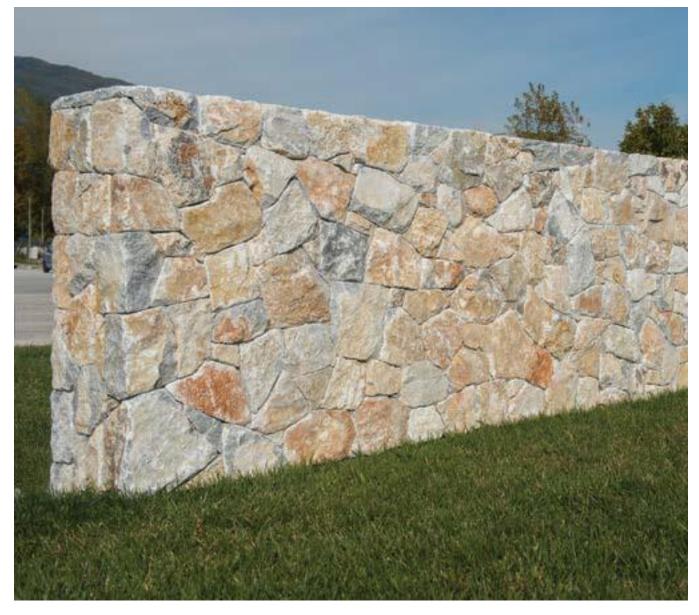

## Why Rock Face

More space available Maintaining the

character of the stone and saving space as space is required

## **Ease of installation**

Ease of installation, due to the small thickness of the stone.

**Physical Sense** 

Completely natural result, as all the characteristics of the stone are preserved.

Economy

Low transport costs