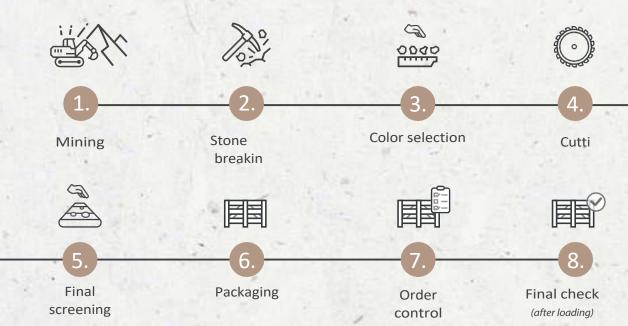

## Production Stages:

rock face

Classic

rock face

Flat

rock face

Stenari

rock face