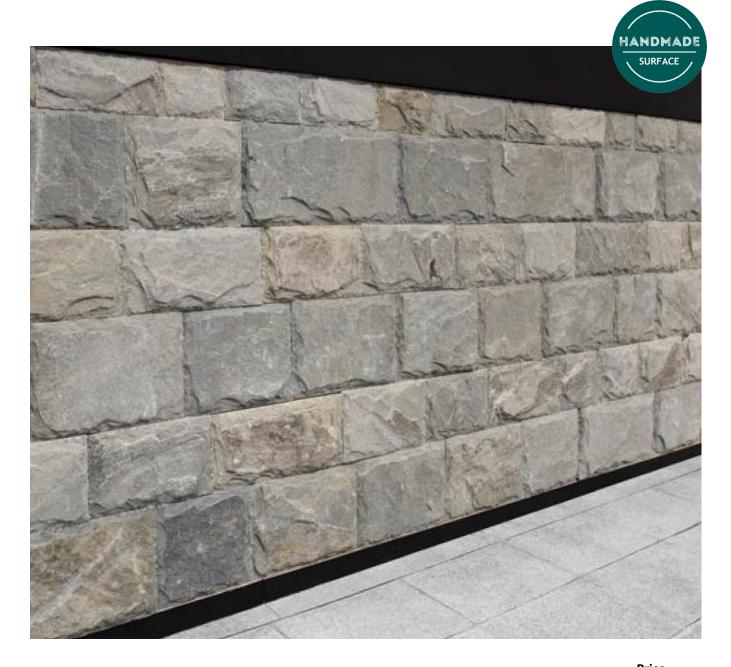

ROCK FACE

## Why Rock Face

More space available Maintaining the

character of the stone and saving space as space is required