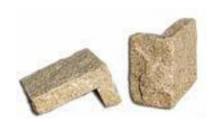

ROCK FACE

## Why Rock Face

More space available Maintaining the

character of the stone and saving space as space is required

## **Ease of installation**

Ease of installation, due to the small thickness of the stone.

**Physical Sense** 

Completely natural result, as all the characteristics of the stone are preserved.

Economy

Low transport costs