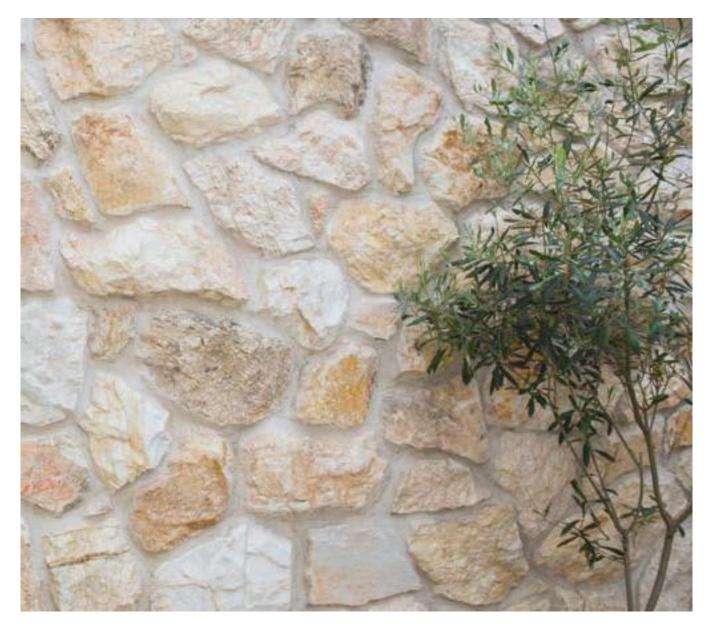

## Rock Face Classic

Rock Face corners

|                        |                      |              | Price              |
|------------------------|----------------------|--------------|--------------------|
| 44.4 Park France Const | Pallet 20m2          | Thickness 3- | <b>44,00</b> €/m²  |
| 11.1 Rock Face Grey    | Pallet * 30 Current. | 5cm          | <b>44,00</b> €/day |