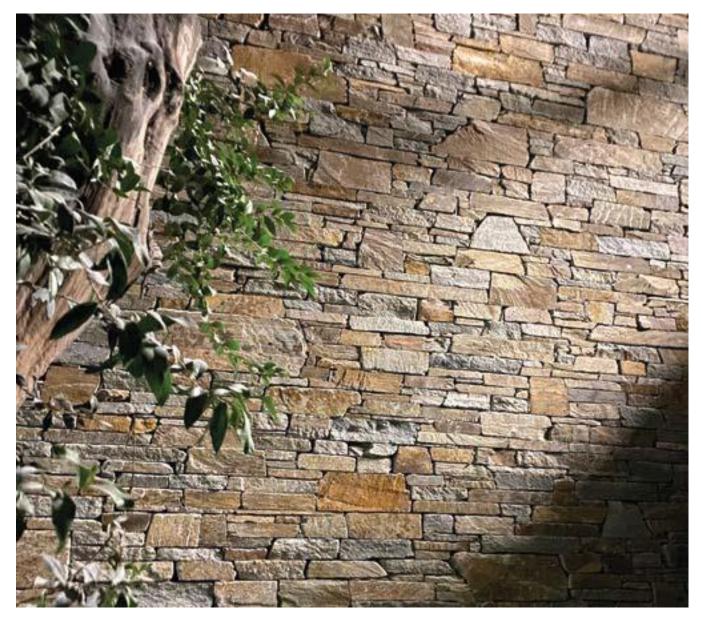

ROCK FACE

## Why Rock Face

More space available Maintaining the

character of the stone and saving space as space is required

## **Ease of installation**

Ease of installation, due to the small thickness of the stone.

**Physical Sense** 

Completely natural result, as all the characteristics of the stone are preserved.

Economy

Low transport costs