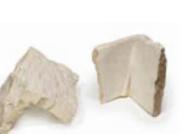

ROCK FACE

## Why Rock Face

More space available Maintaining the

character of the stone and saving space as space is required

## **Ease of installation**

Ease of installation, due to the small thickness of the stone.

**Physical Sense** 

Completely natural result, as all the characteristics of the stone are preserved.

Economy

Low transport costs