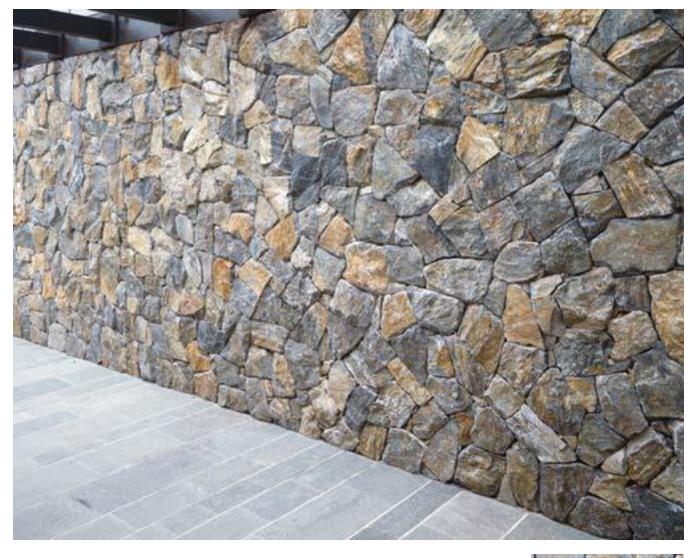

ROCK FACE

## Why Rock Face

More space available Maintaining the

character of the stone and saving space as space is required

## **Ease of installation**

Ease of installation, due to the small thickness of the stone.

**Physical Sense** 

Completely natural result, as all the characteristics of the stone are preserved.

Economy

Low transport costs