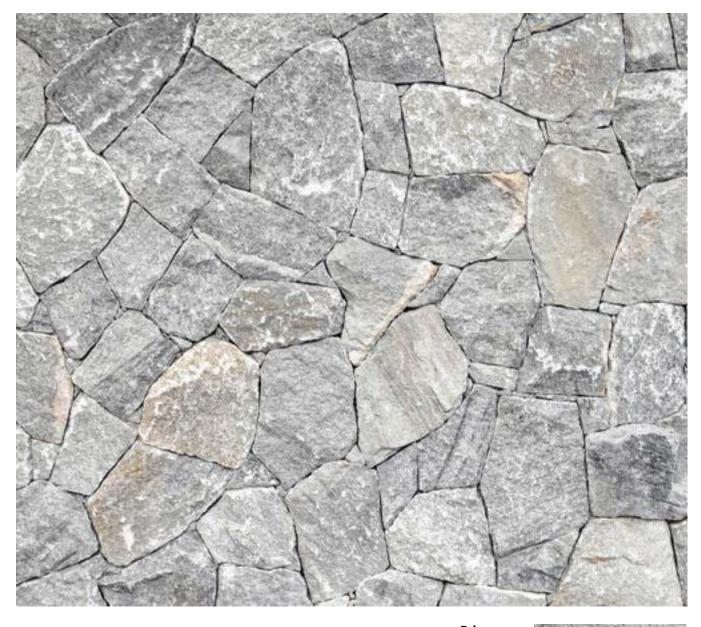

ROCK FACE

## Why Rock Face

More space available Maintaining the

character of the stone and saving space as space is required

## **Ease of installation**

Ease of installation, due to the small thickness of the stone.

**Physical Sense** 

Completely natural result, as all the characteristics of the stone are preserved.

Economy

Low transport costs