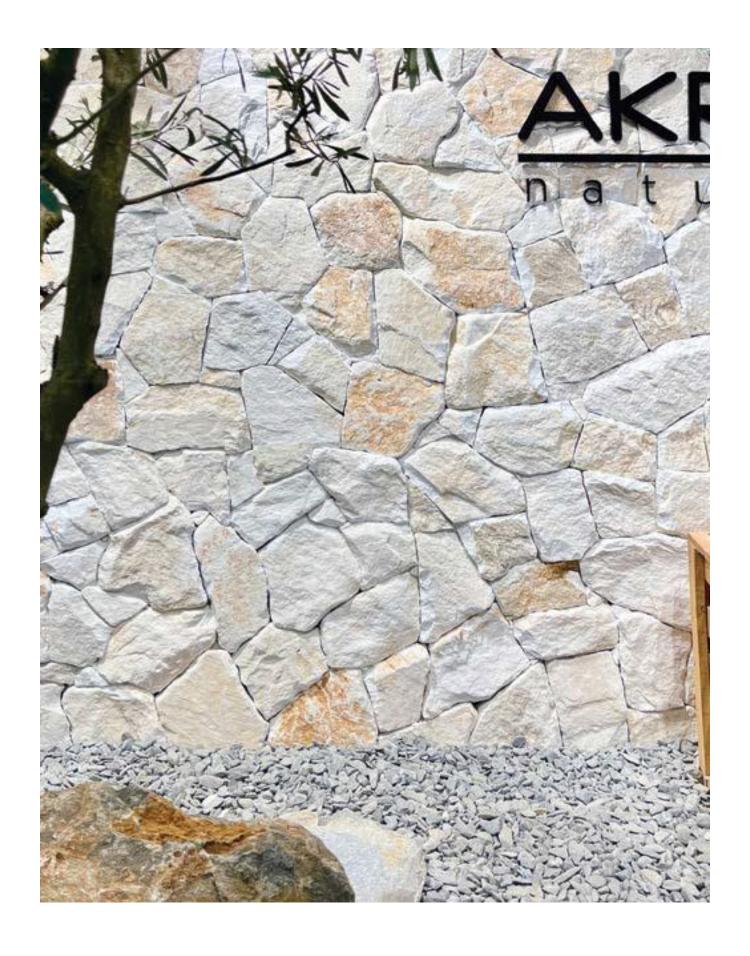

## Rock Face Classic

Rock Face corners

|                        |                      |              | Price              |
|------------------------|----------------------|--------------|--------------------|
| 44.4 Park France Const | Pallet 20m2          | Thickness 3- | <b>44,00</b> €/m²  |
| 11.1 Rock Face Grey    | Pallet * 30 Current. | 5cm          | <b>44,00</b> €/day |