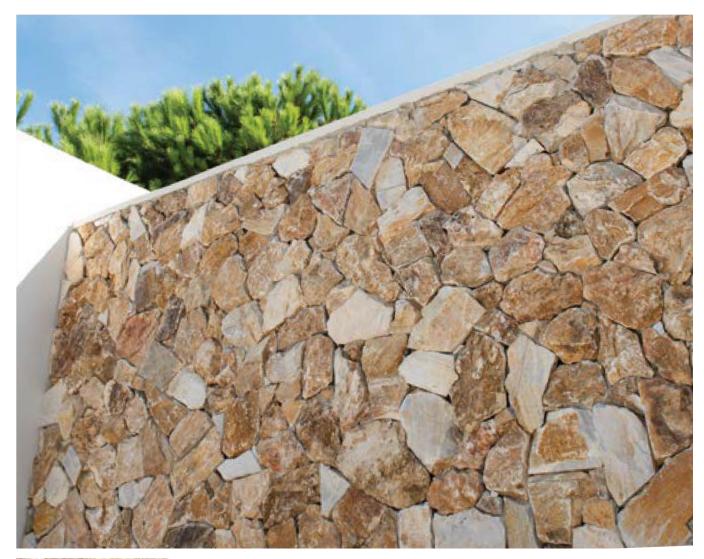

## Rock Face Classic

Rock Face corners

|                        |                      |              | Price              |
|------------------------|----------------------|--------------|--------------------|
| 44.4 Park France Const | Pallet 20m2          | Thickness 3- | <b>44,00</b> €/m²  |
| 11.1 Rock Face Grey    | Pallet * 30 Current. | 5cm          | <b>44,00</b> €/day |