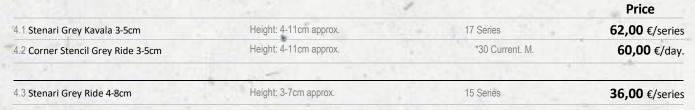

Thickness 1-4,5cm

|                                   |                        |            | Price                 |
|-----------------------------------|------------------------|------------|-----------------------|
| 1.1 Stenar of Kavala 3-5cm        | Height: 4-11cm         | 17 Series  | <b>62,00</b> €/series |
| 1.2 Stencil of Kavala 3-5cm PLUS  | Height: 12cm and above | *17 Series | <b>90,00</b> €/series |
| 1.3 Stenar of Kavala 5-10cm       | Height: 4-11cm         | 10 Series  | <b>48,00</b> €/series |
| 1.4 Stencil of Kavala 5-10cm PLUS | Height: 12cm and above | *10 Series | <b>76,00</b> €/series |

| 1.5 Corner Stenari of Kavala 3-5cm  | Height: 4-11cm | *30 Current. M. | <b>60,00</b> €/day. |
|-------------------------------------|----------------|-----------------|---------------------|
| 1.6 Corner Stenari of Kavala 5-10cm | Height: 4-11cm | *30 Current. M. | <b>58,00</b> €/day. |