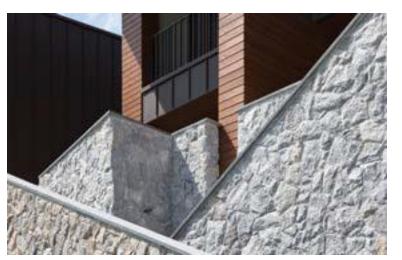

ROCK FACE

## Why Rock Face

More space available Maintaining the

character of the stone and saving space as space is required

## **Ease of installation**

Ease of installation, due to the small thickness of the stone.

**Physical Sense** 

Completely natural result, as all the characteristics of the stone are preserved.

Economy

Low transport costs