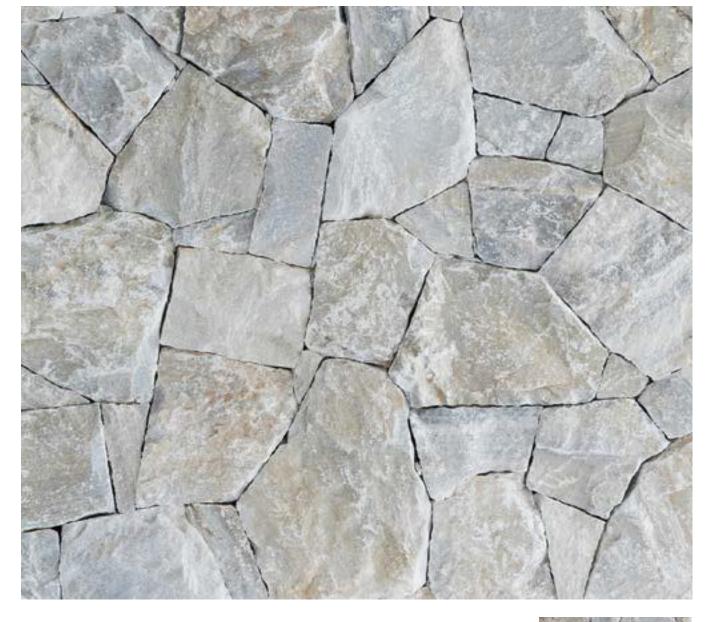

## Rock Face Classic

Rock Face corners

|                        |                      |              | Price              |
|------------------------|----------------------|--------------|--------------------|
| 44.4 Park France Const | Pallet 20m2          | Thickness 3- | <b>44,00</b> €/m²  |
| 11.1 Rock Face Grey    | Pallet * 30 Current. | 5cm          | <b>44,00</b> €/day |