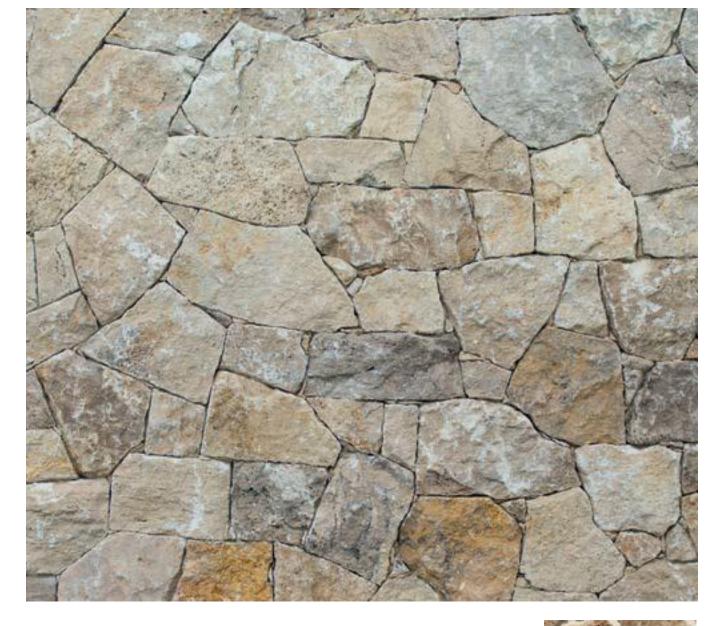

ROCK FACE

## Why Rock Face

More space available Maintaining the

character of the stone and saving space as space is required

## **Ease of installation**

Ease of installation, due to the small thickness of the stone.

**Physical Sense** 

Completely natural result, as all the characteristics of the stone are preserved.

Economy

Low transport costs

## Production Stages:

rock face

Classic

rock face

Flat

rock face

Stenari

rock face