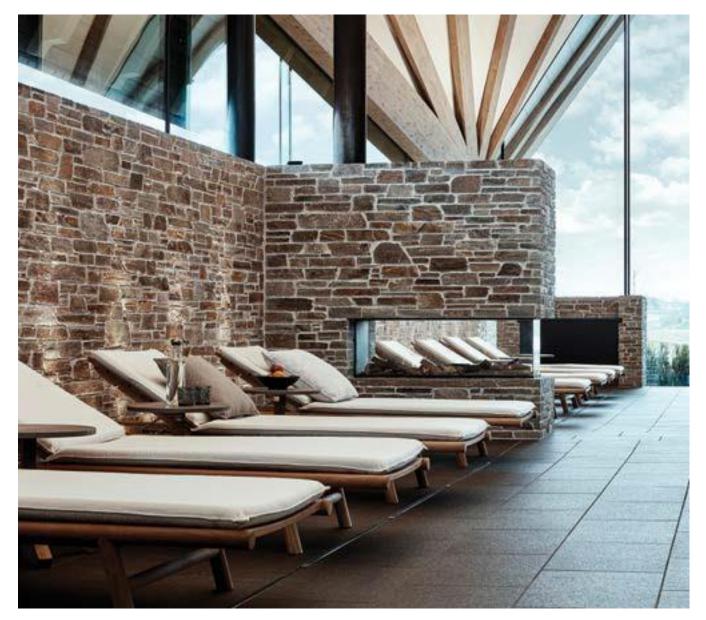

ROCK FACE

## Why Rock Face

More space available Maintaining the

character of the stone and saving space as space is required