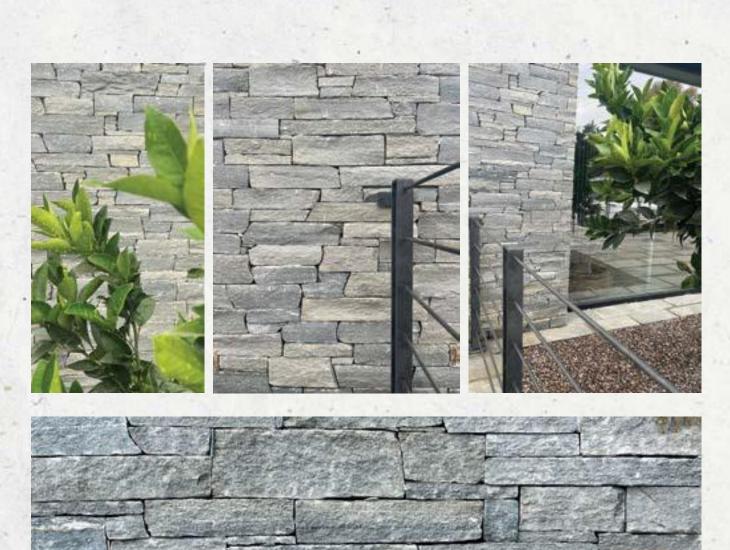

ROCK FACE

## Why Rock Face

More space available Maintaining the

character of the stone and saving space as space is required

## **Ease of installation**

Ease of installation, due to the small thickness of the stone.

**Physical Sense** 

Completely natural result, as all the characteristics of the stone are preserved.

Economy

Low transport costs