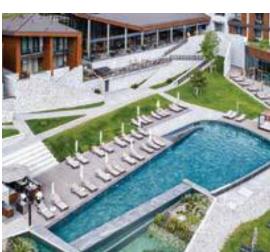

ROCK FACE

## Why Rock Face

More space available Maintaining the

character of the stone and saving space as space is required

## **Ease of installation**

Ease of installation, due to the small thickness of the stone.

**Physical Sense** 

Completely natural result, as all the characteristics of the stone are preserved.

Economy

Low transport costs