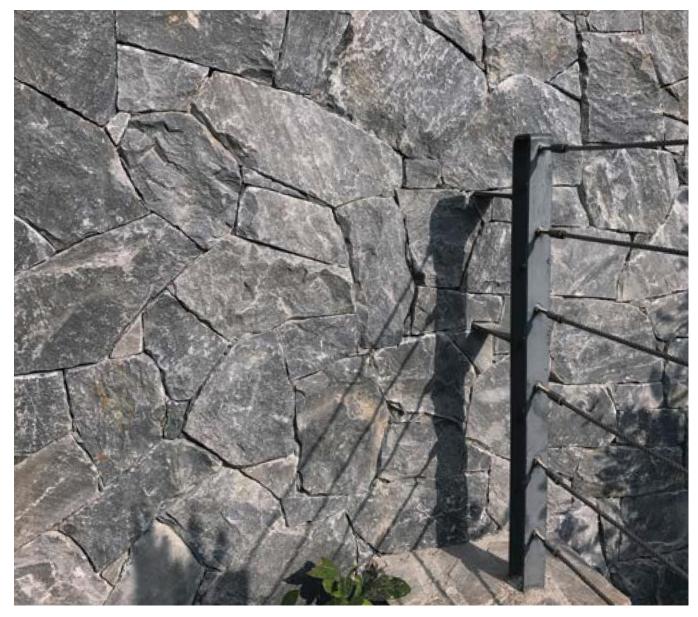

## Rock Face Classic

Rock Face corners

|                        |                      |              | Price              |
|------------------------|----------------------|--------------|--------------------|
| 44.4 Park France Const | Pallet 20m2          | Thickness 3- | <b>44,00</b> €/m²  |
| 11.1 Rock Face Grey    | Pallet * 30 Current. | 5cm          | <b>44,00</b> €/day |