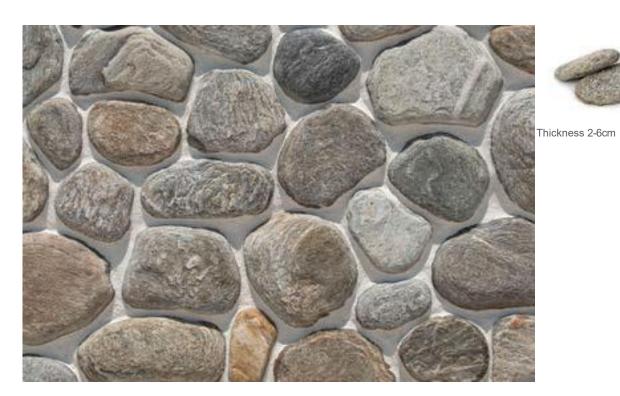

Thickness: 3-7cm

Price
2 Fillet of Kavala Height: 2-6cm about 20 Rows **32,00 €/row** 

Thickness: 3-7cm

Price
3 Stencil Multi 3-5cm Height: 3-11cm approx. 17 Series **62,00 €/series** 