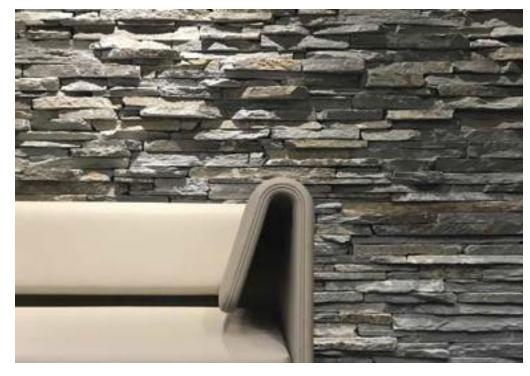

ROCK FACE

## Why Rock Face

More space available Maintaining the

character of the stone and saving space as space is required

## **Ease of installation**

Ease of installation, due to the small thickness of the stone.

**Physical Sense** 

Completely natural result, as all the characteristics of the stone are preserved.

Economy

Low transport costs