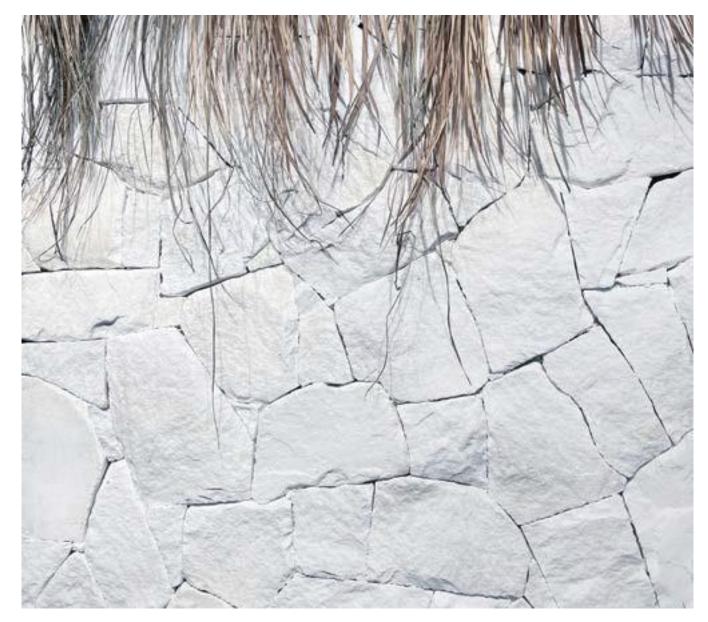

## Why Rock Face

More space available Maintaining the

character of the stone and saving space as space is required

## **Ease of installation**

Ease of installation, due to the small thickness of the stone.

**Physical Sense** 

Completely natural result, as all the characteristics of the stone are preserved.

Economy

Low transport costs