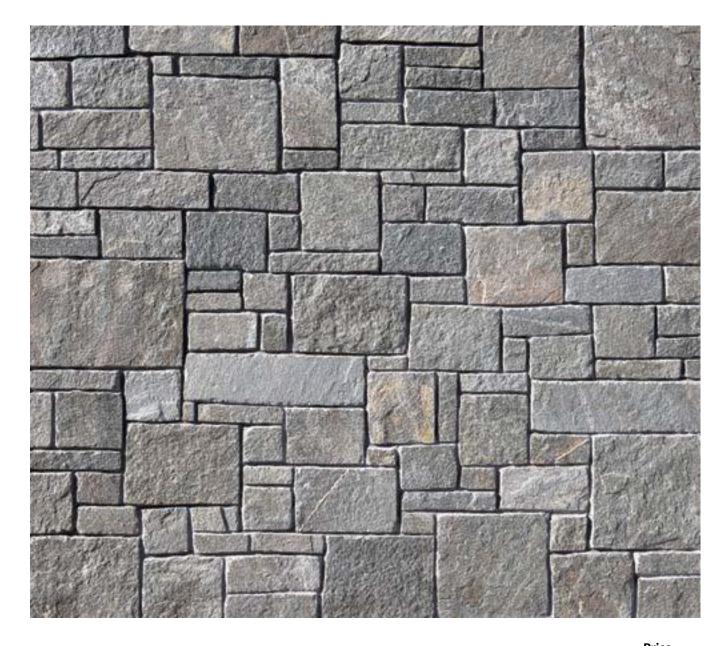

## Why Rock Face

More space available Maintaining the

character of the stone and saving space as space is required

## **Ease of installation**

Ease of installation, due to the small thickness of the stone.

**Physical Sense** 

Completely natural result, as all the characteristics of the stone are preserved.

Economy

Low transport costs