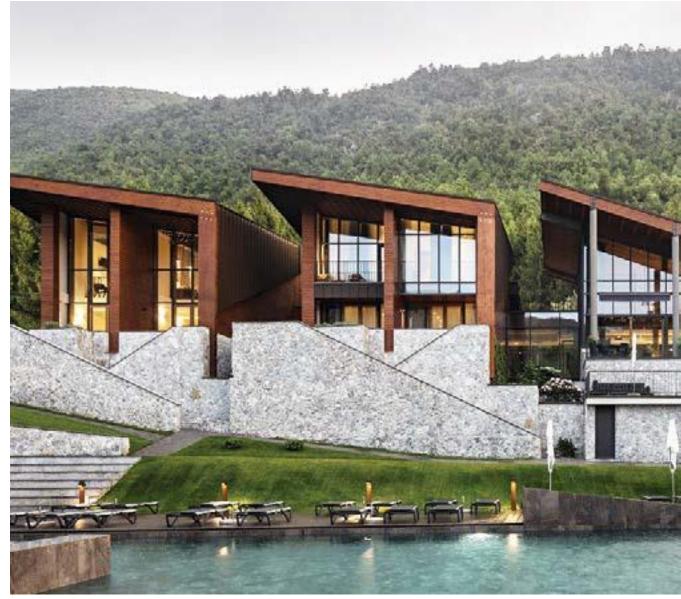

ROCK FACE

## Why Rock Face

More space available Maintaining the

character of the stone and saving space as space is required

## **Ease of installation**

Ease of installation, due to the small thickness of the stone.

**Physical Sense** 

Completely natural result, as all the characteristics of the stone are preserved.

Economy

Low transport costs