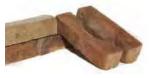

Thickness: +/- 5cm
Pallet 1300 Pieces

6 Bricks Aged 1/2 (17x4cm) **0.80**€/Piece

Thickness: +/- 5cm
Pallet 2600 Pieces

7 Brick Red 21x6.5x1.5cm **1.10**€/Piece

Pallet 1200 Pieces