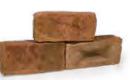

Bricks

 Price

 1 Demolition Brick (22x10cm)
 1.26€/Piece

Thickness: +/- 5.5cm
Pallet 880 Pieces

2 Demolition Brick 1/2 (22x5cm) **1.00**€/Piece

Thickness: +/- 5.5cm
Pallet 1760 Pieces

3 Brick Handmade Yellow (20.5x9cm) 1.26€/Piece

Thickness: +/- 4cm
Pallet 1125 Pieces

4 Brick Handmade Yellow 1/2 (20.5x4.5cm) **1.00**€/Piece

Thickness: +/- 4cm
Pallet 2250 Pieces

|   |                      | Price               |
|---|----------------------|---------------------|
| ) | Bricks Aged (17x8cm) | <b>0.96</b> €/Piece |
|   |                      |                     |

Thickness: +/- 5cm
Pallet 1300 Pieces

6 Bricks Aged 1/2 (17x4cm) **0.80**€/Piece

Thickness: +/- 5cm
Pallet 2600 Pieces

7 Brick Red 21x6.5x1.5cm **1.10**€/Piece

Pallet 1200 Pieces