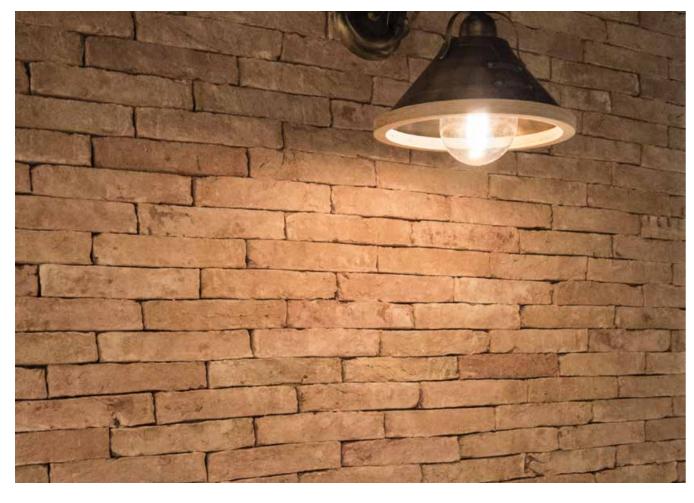

Bricks

 Price

 1 Demolition Brick (22x10cm)
 1.26€/Piece

Thickness: +/- 5.5cm
Pallet 880 Pieces

2 Demolition Brick 1/2 (22x5cm) **1.00**€/Piece

Thickness: +/- 5.5cm
Pallet 1760 Pieces

3 Brick Handmade Yellow (20.5x9cm) 1.26€/Piece

Thickness: +/- 4cm
Pallet 1125 Pieces

4 Brick Handmade Yellow 1/2 (20.5x4.5cm) **1.00**€/Piece

Thickness: +/- 4cm
Pallet 2250 Pieces

|   |                      | Price               |
|---|----------------------|---------------------|
| ) | Bricks Aged (17x8cm) | <b>0.96</b> €/Piece |
|   |                      |                     |