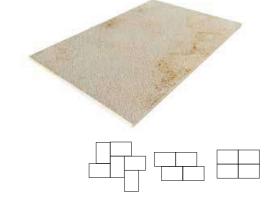

3 Travertine Sagre 40.60cm x 61cm

 Price

 Thickness 1.2cm
 66.00€/m²

Each plan consists of: 2 Pieces = 40.6x61cm 4 Pieces = 40.6x40.6cm 2 Pieces = 20.3x40.6cm 4 Pieces = 20.3x20.3cm

Price

4 Byzantine Travertine Sagre Wooden box 41.56m₂ Thickness 1.2cm **66.00**€/m₂