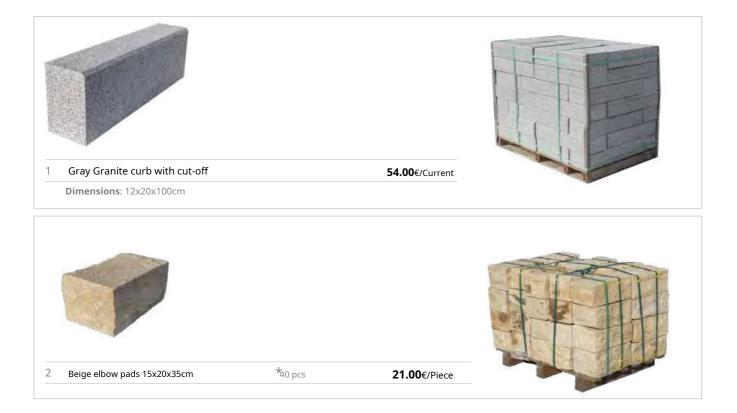

## **Curbs & Elbows**

| 3.1Granite staircase Kitro forged32x <b>4 cm</b> | Thickness 4cm | <b>88.00</b> €/Current |
|--------------------------------------------------|---------------|------------------------|
|                                                  |               |                        |

Stairs

| 4.1Granite stairs of Citro hammered width32 <b>cm</b> | Thickness 8cm  | <b>110.00</b> €/Current |
|-------------------------------------------------------|----------------|-------------------------|
| 4.2Width forged Citro ladder35 <b>cm</b>              | Thickness 15cm | <b>280.00</b> €/Current |