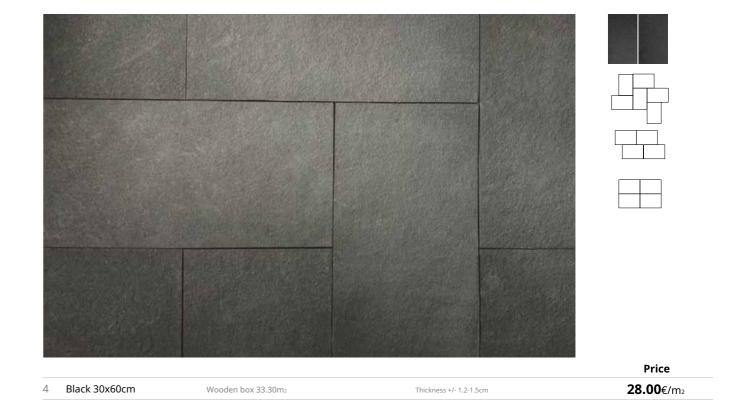

Floors Rectangular Floors Rectangular

Price

11Flamed Gray Granite40x60cm Wooden box 24m₂ Thickness 2cm **57.00**€/m₂

 Price

 12Flaming Red Granite60x60cm
 Wooden box 18-20m₂
 Thickness +/- 1.8cm
 34.00€/m₂