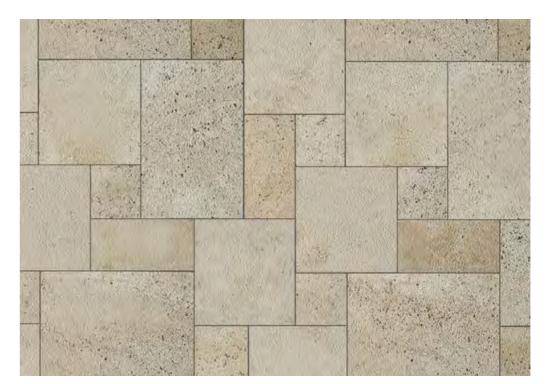

Travertine floors

Travertine floors

Price

1 Travertine Gaia Antik40.60cm x 61cm Wooden box 39.63m₂ Thickness 1.2cm 49.00€/m₂

Each plan consists of: 2 Pieces = 40.6x61cm 4 Pieces = 40.6x40.6cm 2 Pieces = 20.3x40.6cm 4 Pieces = 20.3x20.3cm