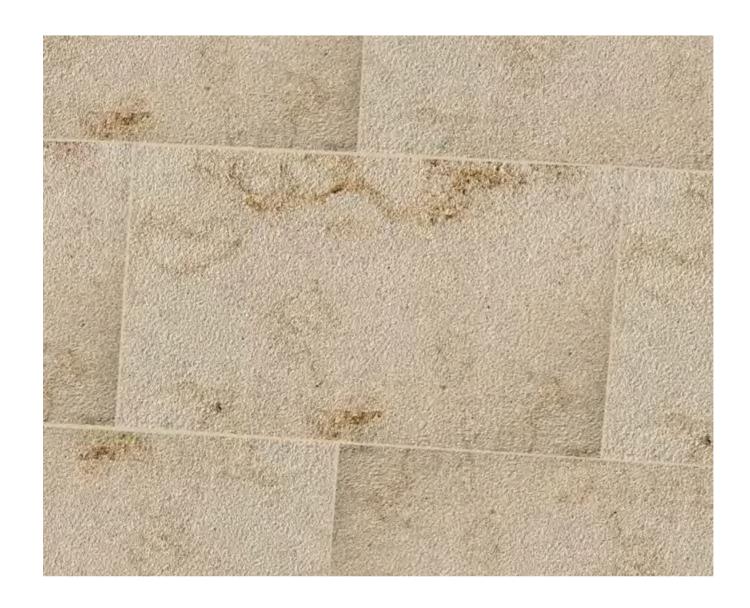

Travertine floors

Travertine floors

Price

1 Travertine Gaia Antik40.60cm x 61cm Wooden box 39.63m₂ Thickness 1.2cm 49.00€/m₂

Each plan consists of: 2 Pieces = 40.6x61cm 4 Pieces = 40.6x40.6cm 2 Pieces = 20.3x40.6cm 4 Pieces = 20.3x20.3cm