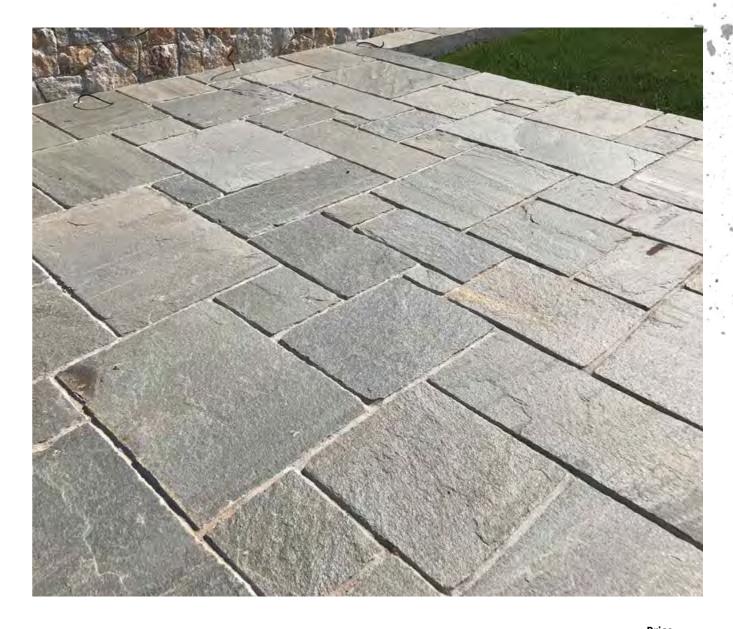

|    |                                |                            |                         | Price             |
|----|--------------------------------|----------------------------|-------------------------|-------------------|
| 15 | Cornered by the hand of Kavala | Pallet 20-25m <sub>2</sub> | Thickness +/- 2.5-4.5cm | <b>48.00</b> €/m₂ |