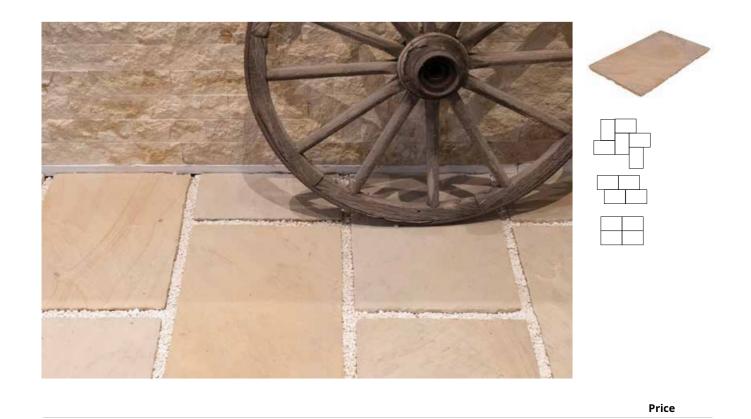

Travertine floors

Travertine floors

Price

1 Travertine Gaia Antik40.60cm x 61cm Wooden box 39.63m₂ Thickness 1.2cm 49.00€/m₂

Each plan consists of: 2 Pieces = 40.6x61cm 4 Pieces = 40.6x40.6cm 2 Pieces = 20.3x40.6cm 4 Pieces = 20.3x20.3cm