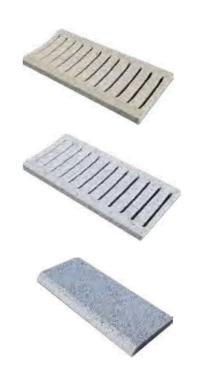

## **Grilles & Lips**

|                                      | Price                |
|--------------------------------------|----------------------|
| 1.1Grilled Lemon22x50x3cm            | <b>35.00</b> €/Piece |
| 1.2Grilled Lemon30x50x5cm            | <b>76.00</b> €/Piece |
| 2.1Grill Gray22x50x3cm               | <b>33.00</b> €/Piece |
| 2.2Grill Gray30x50x5cm               | <b>69.00</b> €/Piece |
|                                      |                      |
| 3 Gray Granite Countertops 20x50x3cm | <b>18.00</b> €/Piece |