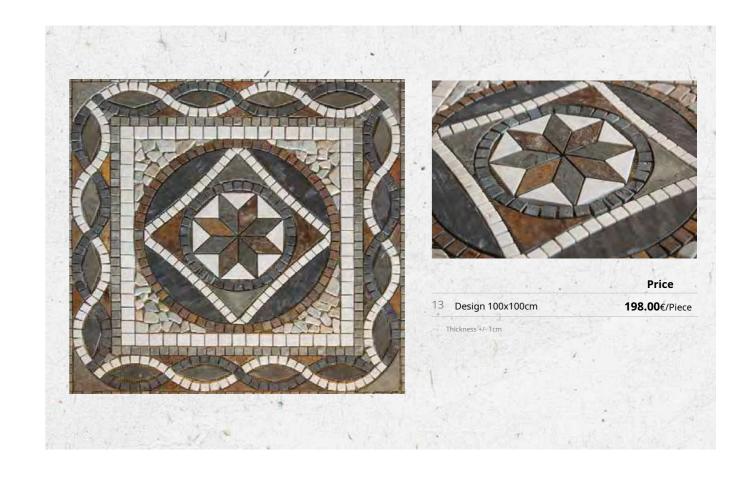

|                             |                         |                     | Price                         |
|-----------------------------|-------------------------|---------------------|-------------------------------|
| 14.1Cuts of Kavala20cm x EM | 30m pallet <sub>2</sub> | Thickness +/- 1-3cm | <b>48.00</b> €/m <sub>2</sub> |
| 14.2Cuts of Kavala30cm x EM | 30m pallet <sub>2</sub> | Thickness +/- 1-3cm | <b>58.00</b> €/m <sub>2</sub> |
| 14.3Cuts of Kavala40cm x EM | 25m pallet <sub>2</sub> | Thickness +/- 1-3cm | <b>68.00</b> €/m₂             |