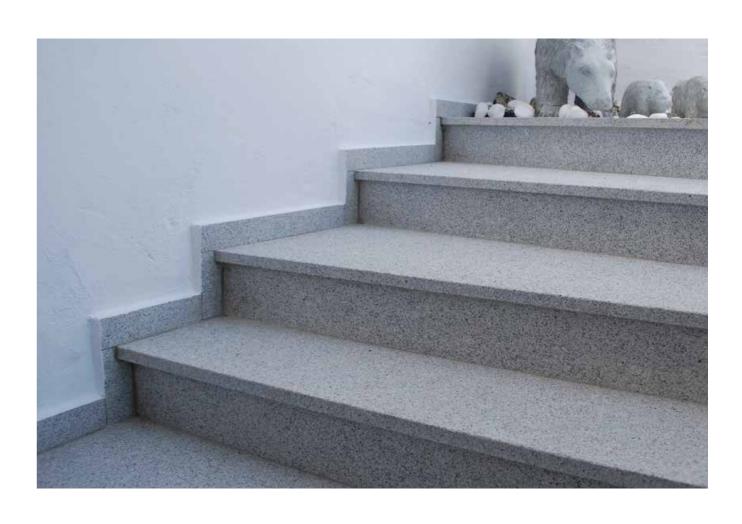

Stairs

| 4.1Granite stairs of Citro hammered width32 <b>cm</b> | Thickness 8cm  | <b>110.00</b> €/Current |
|-------------------------------------------------------|----------------|-------------------------|
| 4.2Width forged Citro ladder35 <b>cm</b>              | Thickness 15cm | <b>280.00</b> €/Current |

Price

|                                           |               | Price                   |
|-------------------------------------------|---------------|-------------------------|
| 5 Gray forged granite staircase 32cm wide | Thickness 8cm | <b>110.00</b> €/Current |
|                                           |               |                         |

|                                  |               | Price                  |
|----------------------------------|---------------|------------------------|
| 6.1Gaia Mat width ladder32 cm    | Thickness 3cm | <b>70.00</b> €/Current |
| 6.2Straight Gaia Mat height15 cm | Thickness 2cm | <b>21.00</b> €/Current |

| 7.1Gaia Sagare width ladder32 cm       | Thickness 3cm | <b>76.00</b> €/Current |
|----------------------------------------|---------------|------------------------|
| 7.2Straight Gaia Sagare of height15 cm | Thickness 2cm | <b>23.00</b> €/Current |

| 8.1StaircaseDark Puma 32cm | Thickness 3cm | <b>59.00</b> €/Current |
|----------------------------|---------------|------------------------|
| 8.2RichtiaDark Puma 15cm   | Thickness 2cm | <b>21.00</b> €/Current |

|                                           |                   | Price                  |
|-------------------------------------------|-------------------|------------------------|
| 9.1Skala Patima Kavala32cm x EM           | Thickness +/- 3cm | <b>59.00</b> €/Current |
| 9.2Kavala Step Ladder in Pieces32cm Ready | Thickness +/- 3cm | <b>69.00</b> €/Current |
| 9.3Rihtia Kavalas in pieces               | Thickness +/- 2cm | <b>19.00</b> €/Current |
| 9.4Kavala skirting boards7 cm             | Thickness +/- 2cm | <b>8.00</b> €/Current  |