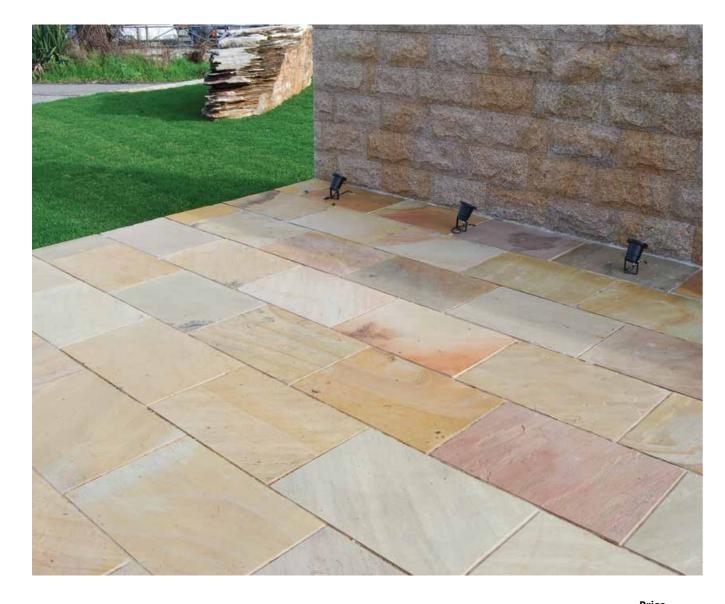

Travertine floors

Travertine floors

Price

1 Travertine Gaia Antik40.60cm x 61cm Wooden box 39.63m₂ Thickness 1.2cm 49.00€/m₂

Each plan consists of: 2 Pieces = 40.6x61cm 4 Pieces = 40.6x40.6cm 2 Pieces = 20.3x40.6cm 4 Pieces = 20.3x20.3cm