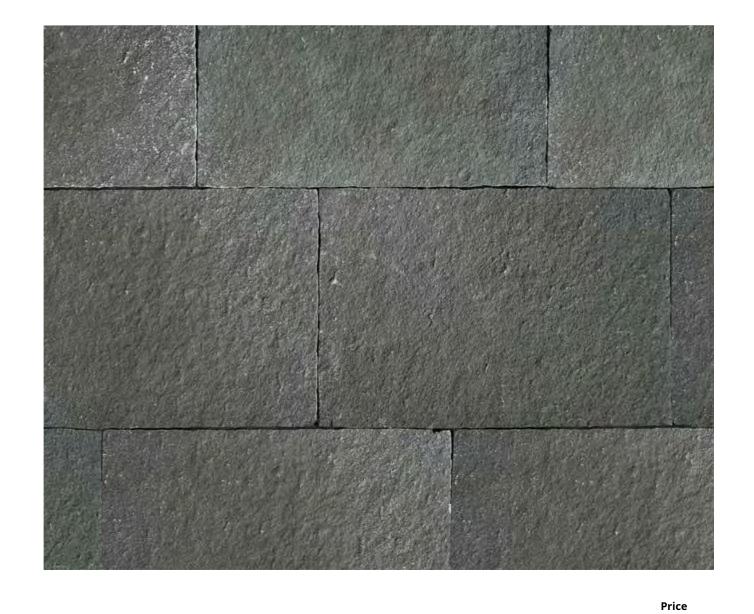

3 Travertine Sagre 40.60cm x 61cm

 Price

 Thickness 1.2cm
 66.00€/m²

Each plan consists of: 2 Pieces = 40.6x61cm 4 Pieces = 40.6x40.6cm 2 Pieces = 20.3x40.6cm 4 Pieces = 20.3x20.3cm

Price

4 Byzantine Travertine Sagre Wooden box 41.56m₂ Thickness 1.2cm **66.00**€/m₂