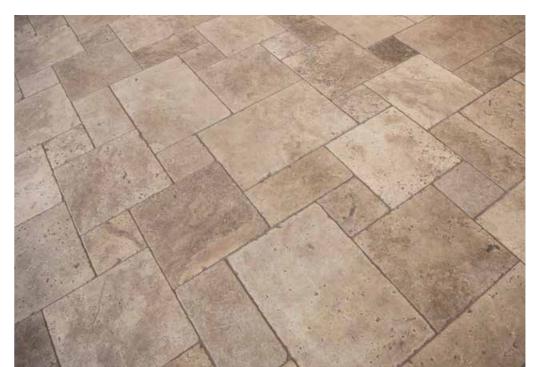

Travertine floors

Travertine floors

Price

1 Travertine Gaia Antik40.60cm x 61cm Wooden box 39.63m₂ Thickness 1.2cm 49.00€/m₂

Each plan consists of: 2 Pieces = 40.6x61cm 4 Pieces = 40.6x40.6cm 2 Pieces = 20.3x40.6cm 4 Pieces = 20.3x20.3cm