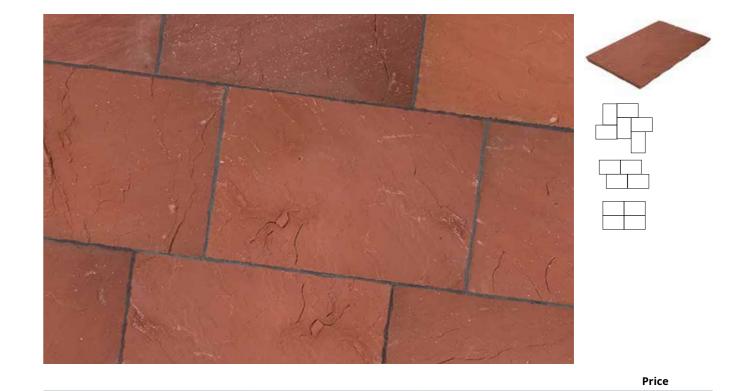

3 Travertine Sagre 40.60cm x 61cm

 Price

 Thickness 1.2cm
 66.00€/m²

Each plan consists of: 2 Pieces = 40.6x61cm 4 Pieces = 40.6x40.6cm 2 Pieces = 20.3x40.6cm 4 Pieces = 20.3x20.3cm

Price

4 Byzantine Travertine Sagre Wooden box 41.56m₂ Thickness 1.2cm **66.00**€/m₂