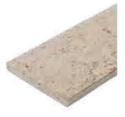

3 Travertine Sagre 40.60cm x 61cm

 Price

 Thickness 1.2cm
 66.00€/m²

Each plan consists of: 2 Pieces = 40.6x61cm 4 Pieces = 40.6x40.6cm 2 Pieces = 20.3x40.6cm 4 Pieces = 20.3x20.3cm

Price

4 Byzantine Travertine Sagre Wooden box 41.56m₂ Thickness 1.2cm **66.00**€/m₂