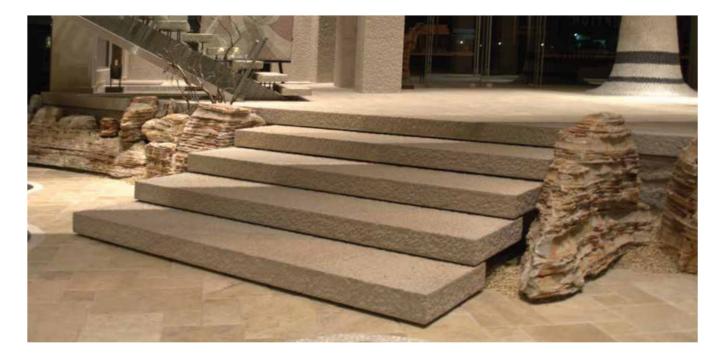

Stairs

| 4.1Granite stairs of Citro hammered width32 <b>cm</b> | Thickness 8cm  | <b>110.00</b> €/Current |
|-------------------------------------------------------|----------------|-------------------------|
| 4.2Width forged Citro ladder35 <b>cm</b>              | Thickness 15cm | <b>280.00</b> €/Current |

Price

|                                           |               | Price                   |
|-------------------------------------------|---------------|-------------------------|
| 5 Gray forged granite staircase 32cm wide | Thickness 8cm | <b>110.00</b> €/Current |
|                                           |               |                         |

|                                  |               | Price                  |
|----------------------------------|---------------|------------------------|
| 6.1Gaia Mat width ladder32 cm    | Thickness 3cm | <b>70.00</b> €/Current |
| 6.2Straight Gaia Mat height15 cm | Thickness 2cm | <b>21.00</b> €/Current |

| 7.1Gaia Sagare width ladder32 cm       | Thickness 3cm | <b>76.00</b> €/Current |
|----------------------------------------|---------------|------------------------|
| 7.2Straight Gaia Sagare of height15 cm | Thickness 2cm | <b>23.00</b> €/Current |

| 8.1StaircaseDark Puma 32cm | Thickness 3cm | <b>59.00</b> €/Current |
|----------------------------|---------------|------------------------|
| 8.2RichtiaDark Puma 15cm   | Thickness 2cm | <b>21.00</b> €/Current |

|                                           |                   | Price                  |
|-------------------------------------------|-------------------|------------------------|
| 9.1Skala Patima Kavala32cm x EM           | Thickness +/- 3cm | <b>59.00</b> €/Current |
| 9.2Kavala Step Ladder in Pieces32cm Ready | Thickness +/- 3cm | <b>69.00</b> €/Current |
| 9.3Rihtia Kavalas in pieces               | Thickness +/- 2cm | <b>19.00</b> €/Current |
| 9.4Kavala skirting boards7 cm             | Thickness +/- 2cm | <b>8.00</b> €/Current  |