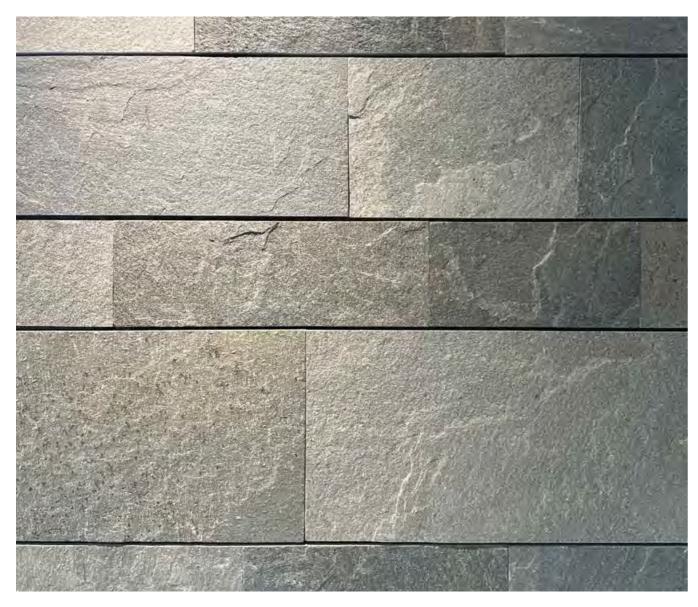

|                                         |                            |                         | Price                         |
|-----------------------------------------|----------------------------|-------------------------|-------------------------------|
| 16.1AngledMixed Cut Kavalas 30cm x E.M. | Pallet 20-25m <sub>2</sub> | Thickness +/- 2.5-4.5cm | <b>94.00</b> €/m <sub>2</sub> |
| 16.2AngledMixed Cut Kavalas 40cm x E.M. | Pallet 20-25m <sub>2</sub> | Thickness +/- 2.5-4.5cm | <b>98.00</b> €/m₂             |