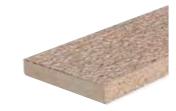

Stairs

| 4.1Granite stairs of Citro hammered width32 <b>cm</b> | Thickness 8cm  | <b>110.00</b> €/Current |
|-------------------------------------------------------|----------------|-------------------------|
| 4.2Width forged Citro ladder35 <b>cm</b>              | Thickness 15cm | <b>280.00</b> €/Current |