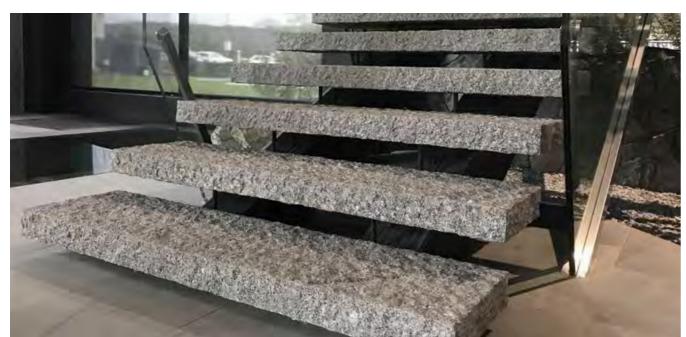

Price

|                                           |               | Price                   |
|-------------------------------------------|---------------|-------------------------|
| 5 Gray forged granite staircase 32cm wide | Thickness 8cm | <b>110.00</b> €/Current |
|                                           |               |                         |

| 8.1StaircaseDark Puma 32cm | Thickness 3cm | <b>59.00</b> €/Current |
|----------------------------|---------------|------------------------|
| 8.2RichtiaDark Puma 15cm   | Thickness 2cm | <b>21.00</b> €/Current |