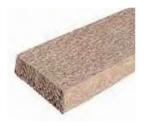

Price

|                                           |               | Price                   |
|-------------------------------------------|---------------|-------------------------|
| 5 Gray forged granite staircase 32cm wide | Thickness 8cm | <b>110.00</b> €/Current |
|                                           |               |                         |