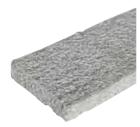

Travertine floors

Travertine floors

Price

1 Travertine Gaia Antik40.60cm x 61cm Wooden box 39.63m₂ Thickness 1.2cm 49.00€/m₂

Each plan consists of: 2 Pieces = 40.6x61cm 4 Pieces = 40.6x40.6cm 2 Pieces = 20.3x40.6cm 4 Pieces = 20.3x20.3cm